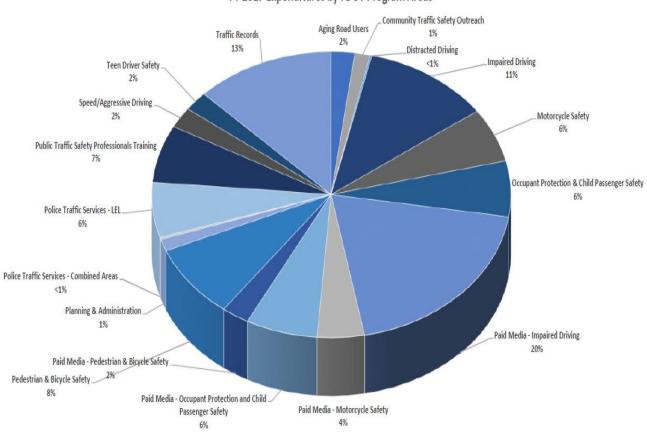

### **Executive Summary**

This Florida Department of Transportation (FDOT) Fiscal Year 2017 (FY2017) Highway Safety Plan (HSP) Annual Report covers the time period from October 1, 2016 to September 30, 2017 and addresses the use of funding apportioned to the State from Title 23, United States Code, related to highway safety provisions administered by the National Highway Traffic Safety Administration (NHTSA). Funding comes from the Section 402 State and Community Highway Safety grant program and Section 405 National Priority Safety Funding grant program. Funds received under these Sections of Title 23 supported projects in the following NHTSA program categories: community traffic safety, distracted driving, impaired driving, motorcycle safety, occupant protection, paid media, pedestrian and bicycle safety, planning and administration, police traffic services, speed management, teen traffic safety, and traffic safety information. This Annual Report reflects the activities undertaken by State and local entities working together to reduce motor vehicle crashes and the resulting serious injuries and fatalities on all Florida roadways.