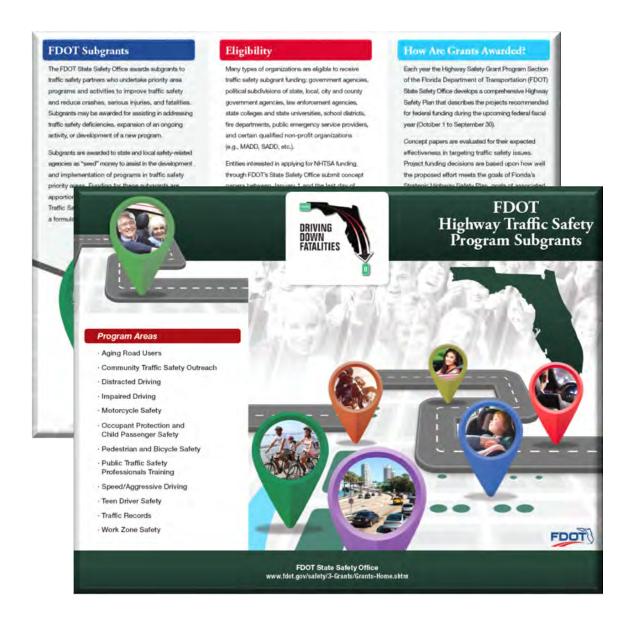

- Planning and Administration
- Police Traffic Services
- Public Traffic Safety Professionals Training
- Speed/Aggressive Control
- Teen Driver Safety
- Traffic Records

The FDOT State Safety Office awarded subgrants to traffic safety partners who undertake priority area programs and activities to improve traffic safety and reduce crashes, serious injuries, and fatalities. Subgrants were awarded for assisting in addressing traffic safety deficiencies, expansion of an ongoing activity, or development of a new program.

Subgrants were awarded to state and local safety-related agencies as "seed" money to assist in the development and implementation of programs in traffic safety priority areas. Funding for these subgrants are apportioned to states annually from NHTSA according to a formula based on population and road miles. Occasionally, additional funding may be available for projects in other program areas if there is documented evidence of an identified problem.

Many types of organizations are eligible to receive traffic safety subgrant funding: government agencies, political subdivisions of state, local, city and county government agencies, law enforcement agencies, state colleges and state universities, school districts, fire departments, public emergency service providers, and certain qualified non-profit organizations (e.g., MADD, SADD, etc.).

Entities interested in applying for NHTSA funding through FDOT's State Safety Office submit concept papers describing their proposed efforts between January 1 and the last day of February for the next award cycle beginning October 1. Subgrants are awarded on a federal fiscal year basis (October 1 – September 30), and require performance measure delivery and reporting. Local subgrants are usually not funded for more than three consecutive years in a given priority area, however evaluation and selection is done on an annual basis, so there is no guarantee that a local subgrant will be funded consecutively or for more than one year.

Concept papers are evaluated for their expected effectiveness in targeting traffic safety issues. Project funding decisions are based upon how well the proposed effort meets the goals of the SHSP, goals of the coalitions and stakeholders, where the project's location ranks within the Florida Highway Safety Matrix, NHTSA assessment recommendations, and whether evidence of a problem is supported by state and local traffic safety data and/or citation data. Law enforcement agencies proposing projects are also evaluated for evidence of a commitment to traffic safety enforcement.