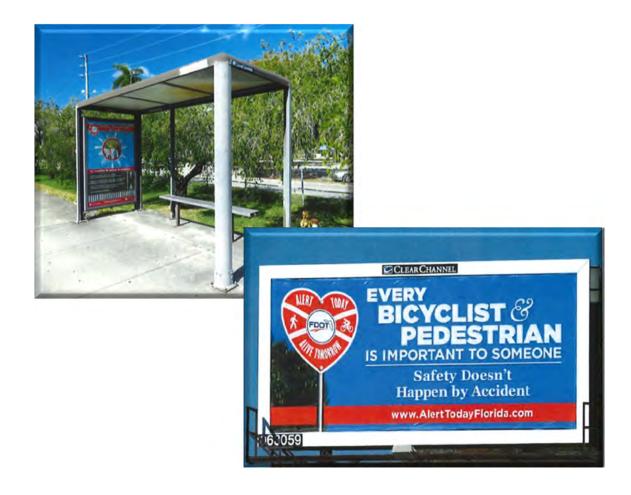

e truck was utilized at 30 community events and during four CIOT enforcement waves.



### Paid Media Program

# PM-17-07-01 Florida Bicycle/Pedestrian Focused Initiative: Communications

The University of South Florida Center for Urban Transportation Research (CUTR) was awarded a subgrant to implement the Florida Bicycle/Pedestrian educational paid media campaigns. Contracts were executed with iHeartMedia and Florida Public Broadcasting to broadcast radio commercials, poster billboards and transit shelter advertising. iHeartMedia delivered 61,796,702 impressions, 5,963 10-second commercials that associated the "brought to you by" billboards, 20,072 30-second PSAs, 20 billboards and 15 transit shelters. Florida Public Broadcasting delivered 519 spots for a total of 2,344,286 impressions.



### PM-17-07-02

### **Motorcycle Safety Paid Media Campaign**

The University of South Florida Center for Urban Transportation Research (CUTR) was awarded a subgrant to implement the Ride Smart Paid Media Campaign. The video pre-roll campaign "The road is not your racetrack" earned 1,255,570 impressions, with 555 click throughs to the <a href="https://www.ridesmartflorida.com">www.ridesmartflorida.com</a> website, and a full completion rate of 81.39%. The campaign over delivered by 2,310 impressions over the expected return. Miami (139), Tampa (130), and Orlando/Daytona (131) were the top three geographical locations accumulating 400 click throughs altogether.

On December 10, 2016, CUTR Personnel attended a Jacksonville Jaguars game with an outreach tent in the fan entertainment zone.