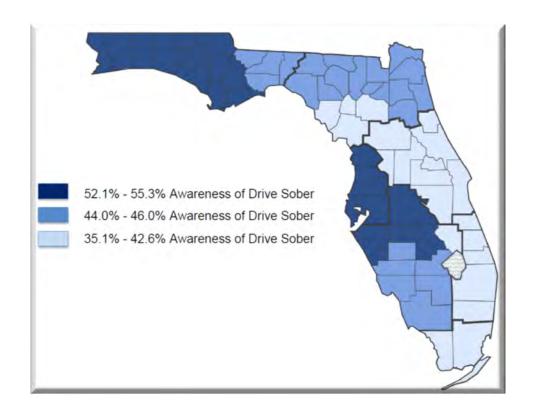

. Approximately 900 hours of overtime were worked by 25 troopers.

## M5X-17-06-06 DUI Media Survey

The University of North Florida - Institute of Police Technology and Management was awarded a subgrant to conduct a survey to gauge awareness of Florida's Drive Sober or Get Pulled Over campaign. The survey helped the FDOT State Safety Office better understand people's driving habits, their opinions about highway safety, and awareness of the impaired driving media campaign. Conducted in early March 2017, 1,475 telephone interviews were completed with adult respondents across the State. Of all respondents, 5.5% admit to operating a motor vehicle within 2 hours of drinking in the past 30 days and almost half of the sample has seen or heard the Drive Sober or Get Pulled Over message (44.7%).



#### M5X-17-06-07

#### The Megan Napier Foundation -Value Life

This project award was delayed and no activity was accomplished due to missing the scheduling opportunity to present during the school year. However, the Foundation continued to be a valued traffic safety partner and would be considered for funding in the future.

#### LOCAL LAW ENFORCEMENT AGENCIES

The FDOT State Safety Office anticipated awarding 21 Section 405(d) subgrants as detailed in the 2017 HSP of which 13 were ultimately awarded to assist law enforcement agencies in addressing impaired driving within their communities and statewide. This funding was specifically allocated to fund overtime staffing for DUI checkpoints and saturation patrols, the purchase of breath test instruments, and to support DUI enforcement a