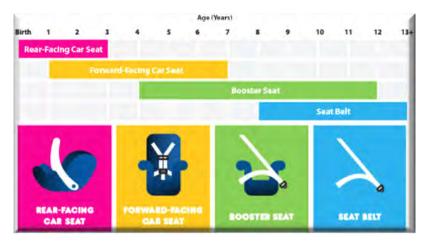

la, Miami Children's Hospital in Miami-Dade County, Florida Hospital for Children in Orlando, Nemours Children's Hospital in Orlando, Golisano Children's Hospital of Southwest Florida in Ft. Myers, All Children's Hospital in St. Petersburg, Wolfsons Children's Hospital in Jacksonville, Palm Beach Children's Hospital at St. Mary's Medical Center in West Palm Beach, Joe DiMaggio Children's Hospital in Hollywood, and St. Joseph's Hospital for Women and Children in Tampa. Two additional hospitals also serve as special needs program sites: Tallahassee Medical Center in Tallahassee and St. Joseph's Hospital Neonatal Intensive Care in Orlando. During FY2017, these special needs program sites conducted 225 child passenger safety evaluations, resulting in the loan of 179 special needs restraints.



# M2X-17-20-05 Click It or Ticket Vehicle Wrap and Updated Graphics

The Lynn Haven Police Department received funding to rewrap a 2010 truck with Click It or Ticket (CIOT) campaign logos. The vehicle is a focal point at presentations to promote safety belt and child restraint use at schools, local civic organizations, and community events, as well as during enforcement operations. During FY2017, the truck was utilized at 30 community events and during four CIOT enforcement waves.



### Paid Media Program

# PM-17-07-01 Florida Bicycle/Pedestrian Focused Initiative: Communications

The University of South Florida Center for Urban Transportation Research (CUTR) was awarded a subgrant to implement the Florida Bicycle/Pedestrian educational paid media campaigns. Contracts were executed wit