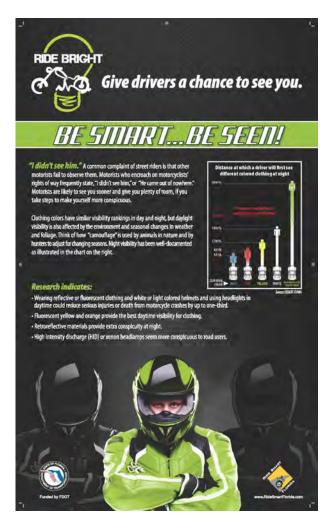

conducted during the grant cycle with 73 riders completing the course.

### MC-17-10-10 HCSO Triple L: Listen, Learn and Live Motorcycle Education and Safety Program

Funds were awarded to Hillsborough County Sheriff's Office for motorcycle enforcement and educational efforts. The department conducted 94 motorcycle

enforcement operations yielding 762 traffic stops, 48 criminal citations, 86 motorcycle endorsement citations/arrests and 54 moving citations. Deputies also distributed 1,032 motorcycle violations checklists educating riders on Florida's motorcycle laws. During various educational and outreach activities Hillsborough County Sherriff's office made personal contact with approximately 6,574 members of the motorcycle community at local events educating them on motorcycle safety.



# Occupant Protection and Child Passenger Safety Program

To improve statewide safety belt and child safety seat usage in FY2017, the Florida Department of Transportation State Safety Office (FDOT) awarded nine occupant protection subgrants using Section 402 and 405 (b) program funds.

Florida's safety belt survey is conducted annually in March/April and June. The June 2017 survey revealed a combined driver and passenger use rate of 90.2%, surpassing Florida's goal of 90%. This is the highest safety belt usage rate in State history.

The following FY2017 Occupant Protection Program projects contributed to Florida's high level of safety belt usage and helped to increase the public's knowledge about the proper use of child passenger safety seats, which is critical for ensuring the safety o