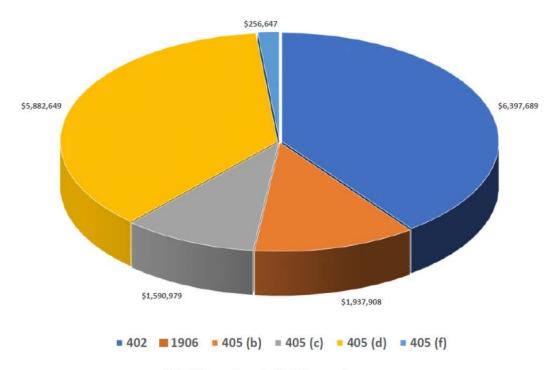

The FY2017 HSP identified \$21,653,691 in subgrant-funded projects that were selected from traffic fatality and serious injury reduction strategies submitted by local and statewide entities and organizations. Project selection was based upon the expected receipt of NHTSA funding that was projected for FY2017. Five amendments were made to the original HSP, throughout the year, and a total of \$20,882,581 was awarded, consisting of 108 individual subgrants. The total expenditures for FY2017 were \$16,065,872.