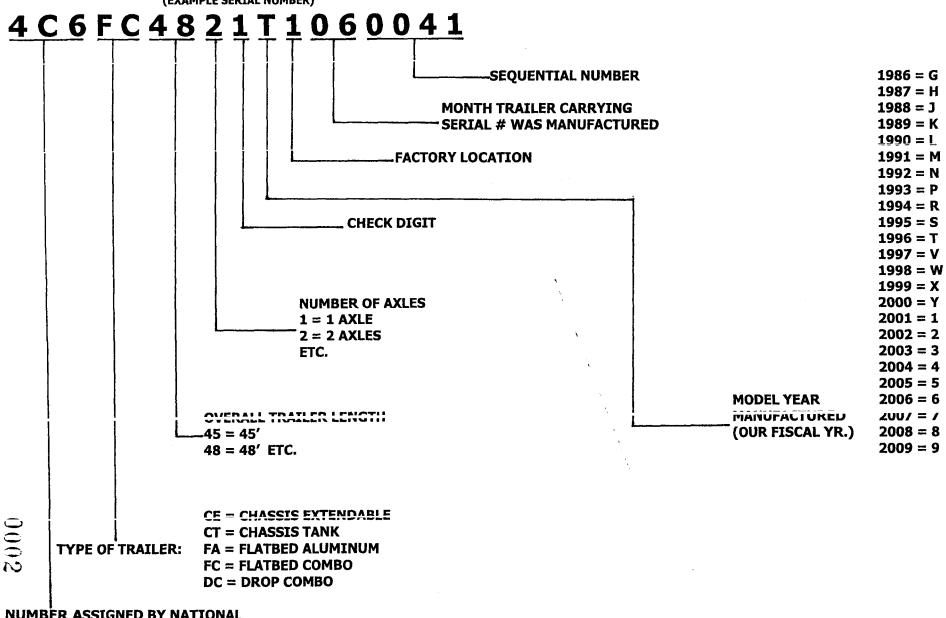

| VIN             | 1                         |                                                                                                                                                        |          |
|-----------------|---------------------------|--------------------------------------------------------------------------------------------------------------------------------------------------------|----------|
| POSITION        | DESCRIPTION               |                                                                                                                                                        | CODES    |
| 1,2&3           | WM                        | 4C6                                                                                                                                                    |          |
| 4 & 5           | Trailer Type              | CC = Container Chas sis CE = Chassis Extencable CT = Chassis Tank FA = Flatbed Aluminum FC = Flatbed Combo (Steel/Alum) DC = Drop Combo (\$ teel/Alum) |          |
|                 |                           |                                                                                                                                                        |          |
|                 |                           |                                                                                                                                                        |          |
|                 |                           |                                                                                                                                                        |          |
|                 |                           |                                                                                                                                                        |          |
|                 |                           |                                                                                                                                                        |          |
| 6 & 7           | Overall Trailer Length    | 24 = 24'                                                                                                                                               | 48 = 48' |
|                 |                           | 40 = 40'                                                                                                                                               | 49 = 49' |
|                 |                           | 44 = 43.5'                                                                                                                                             | 50 = 50' |
|                 |                           | 45 = 45'                                                                                                                                               | 51 = 51' |
|                 |                           | 46 = 46'                                                                                                                                               | 53 = 53' |
| 8               | Number of Axles           | 1 = 1 Axle                                                                                                                                             |          |
|                 |                           | 2 = 2 Axles                                                                                                                                            |          |
|                 |                           | etc.                                                                                                                                                   |          |
| 9               | Check Digit               | Self Calculated                                                                                                                                        |          |
| 10              | Model Year                | 2000 = Y                                                                                                                                               | 2005 = 5 |
|                 | Manufactured              | 2001 = 1                                                                                                                                               | 2006 = 6 |
|                 | (Our Fiscal Year)         | 2002 = 2                                                                                                                                               | 2007 = 7 |
|                 |                           | 2003 = 3                                                                                                                                               | 2008 = 8 |
|                 |                           | 2004 = 4                                                                                                                                               | 2009 = 9 |
| 11              | Factory Location          | 1 = Deshler, Nebraska                                                                                                                                  |          |
| 12 & 13         | Month Trailer Carrying    | 01 = Jan                                                                                                                                               |          |
|                 | Serial # was Manufactured | 02 = Feb                                                                                                                                               |          |
|                 |                           | etc.                                                                                                                                                   |          |
|                 |                           | 0001                                                                                                                                                   |          |
|                 |                           | 0002                                                                                                                                                   | j        |
| 14, 15, 16 & 17 | Sequential Number         | etc.                                                                                                                                                   |          |

## SERIAL NUMBER INTERPRETATION

(EXAMPLE SERIAL NUMBER)

NUMBER ASSIGNED BY NATIONAL HIGHWAY SAFETY ADM. IDENTIFYING REINKE MFG. CO., INC.