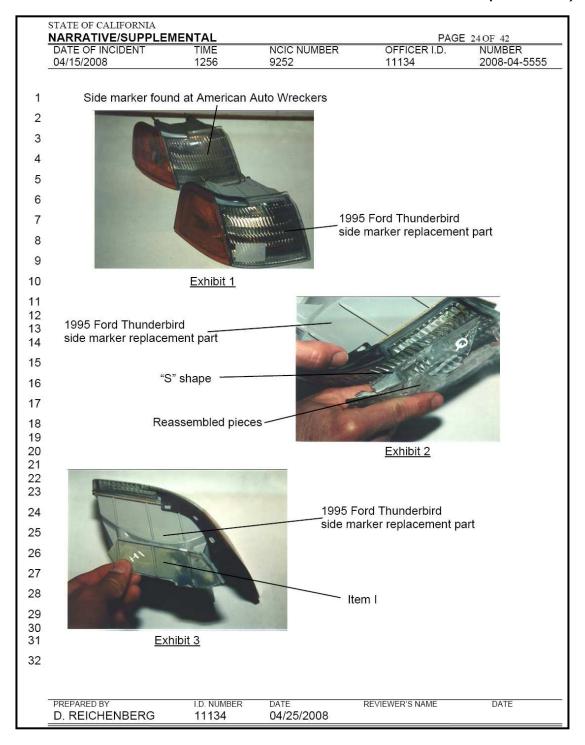

(4) <u>Physical Evidence</u>. Describe all evidence not shown on the factual diagram and legend. Include the location the evidence was found and its disposition.

(a) Examples include: paint transfers, blood evidence, document evidence, etc.