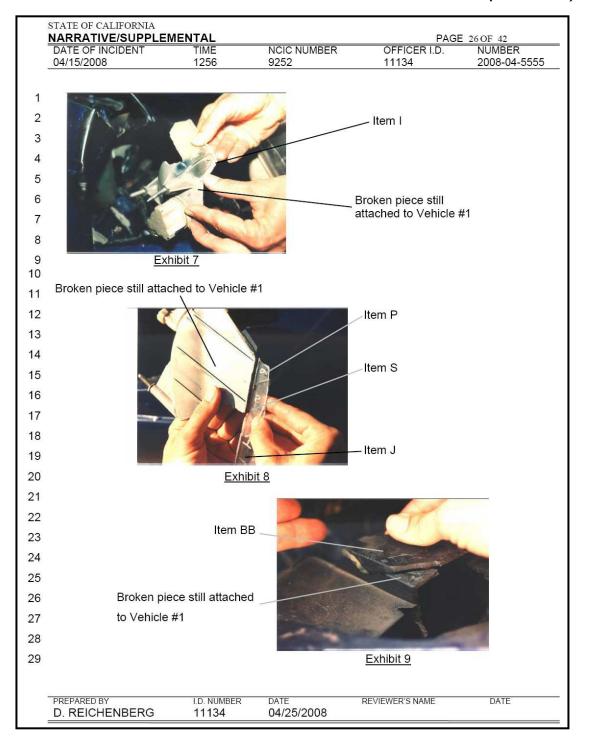

(4) <u>Physical Evidence</u>. Describe all evidence not shown on the factual diagram and legend. Include the location the evidence was found and its disposition.

(a) Examples include: paint transfers, blood evidence, document evidence, etc.