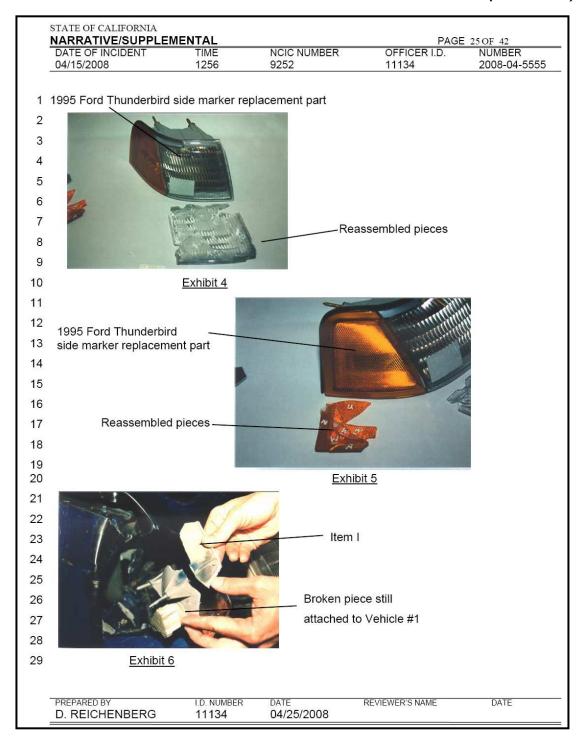

(4) <u>Physical Evidence</u>. Describe all evidence not shown on the factual diagram and legend. Include the location the evidence was found and its disposition.

(a) Examples include: paint transfers, blood evidence, document evidence, etc.