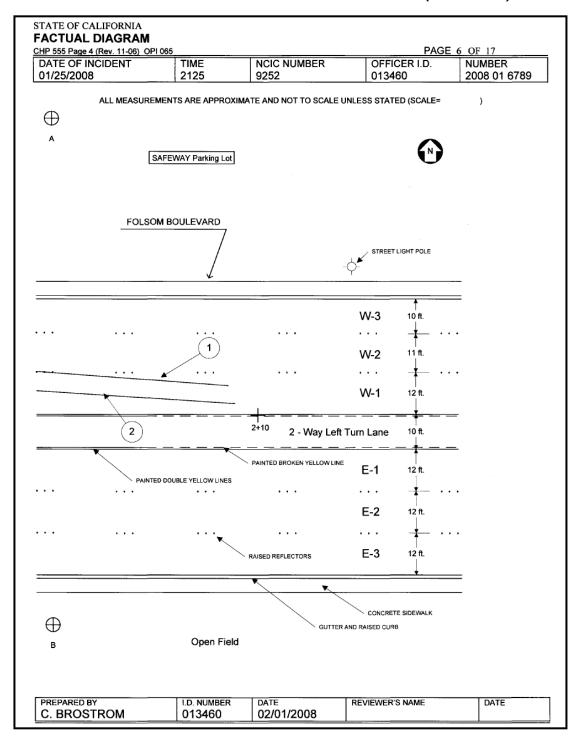

(2) <u>Scene Description</u>. The scene description should give clearly written overview of the collision scene.

- (a) Name and type of highway (county road, state route, or freeway)
- (b) Geographic location (unincorporated/city).
- (c) Roadway orientation (straight, curved, or grade).
- (d) Lane orientation (North, South, East or West).

(e) Total number of lanes and description (two way, two lane county road).

(f) Intersection description (if applicable).

- (g) Surface composition (asphalt, concrete, or dirt).
- (h) Lane and shoulder widths.
- (i) Roadway markings, traffic controls, and road signs.

(j) Weather conditions (optional unless a contributing factor), and lighting conditions.

(k) Any fixed or other objects relevant to the collision.

NOTE: Do not use a term such as "Refer to Diagram" to describe an entire category.