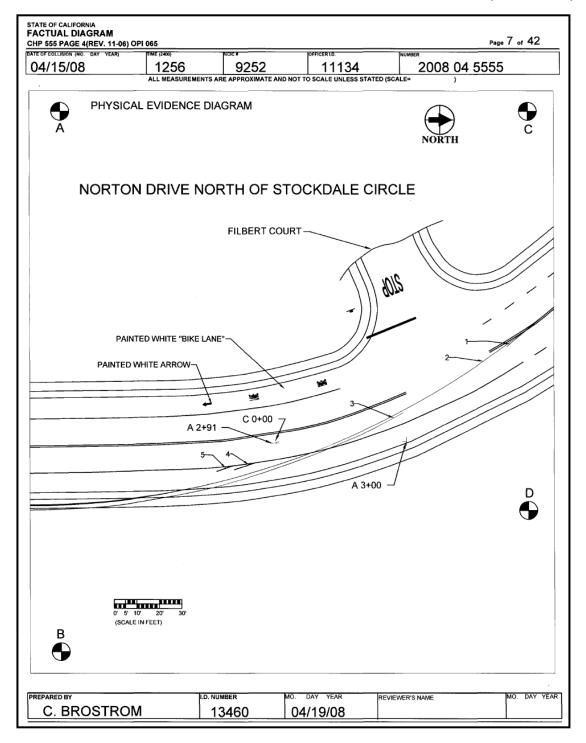

(4) <u>Physical Evidence</u>. Describe all evidence not shown on the factual diagram and legend. Include the location the evidence was found and its disposition.

(a) Examples include: paint transfers, blood evidence, document evidence, etc.