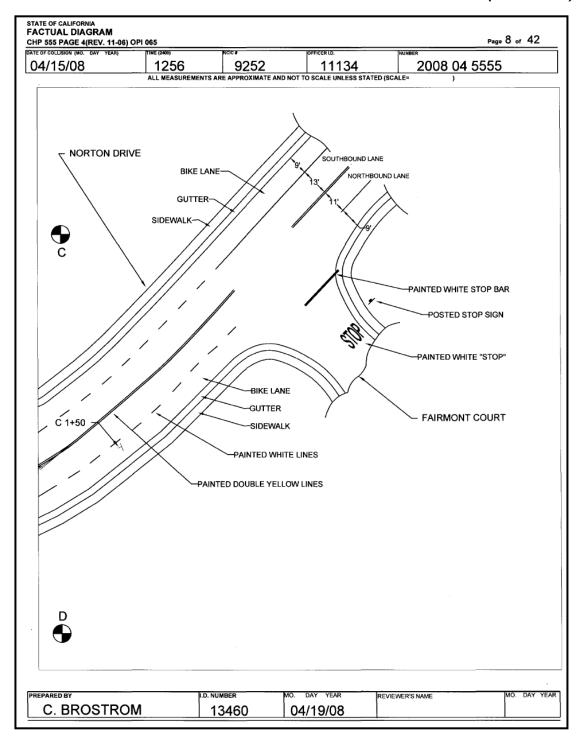

(2) <u>Scene Description</u>. The scene description should give clearly written overview of the collision scene.

- (a) Name and type of highway (county road, state route, or freeway)
- (b) Geographic location (unincorporated/city).
- (c) Roadway orientation (straight, curved, or grade).
- (d) Lane orientation (North, South, East or West).

(e) Total number of lanes and description (two way, two lane county road).

(f) Intersection description (if applicable).

- (g) Surface composition (asphalt, concrete, or dirt).
- (h) Lane and shoulder widths.
- (i) Roadway markings, traffic controls, and road signs.

(j) Weather conditions (optional unless a contributing factor), and lighting conditions.

(k) Any fixed or other objects relevant to the collision.

NOTE: Do not use a term such as "Refer to Diagram" to describe an entire category.