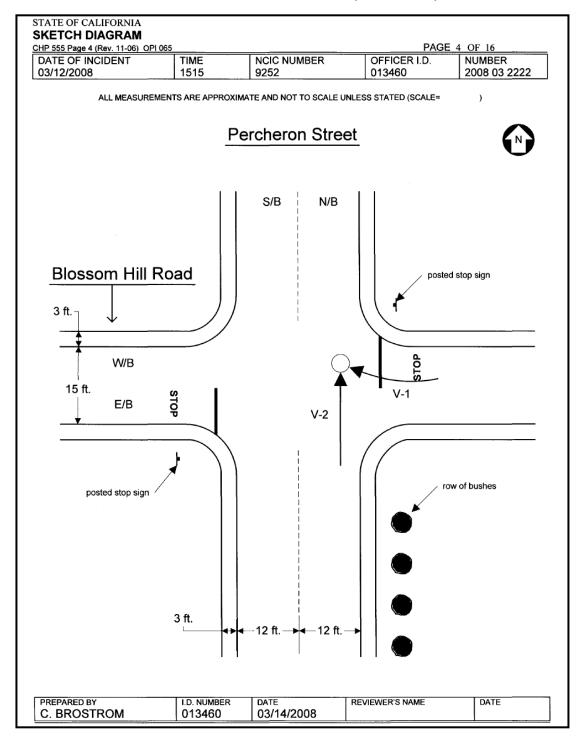

(2) <u>Scene Description</u>. The scene description should give clearly written overview of the collision scene.

- (a) Name and type of highway (county road, state route, or freeway)
- (b) Geographic location (unincorporated/city).
- (c) Roadway orientation (straight, curved, or grade).
- (d) Lane orientation (North, South, East or West).

(e) Total number of lanes and description (two way, two lane county road).

(f) Intersection description (if applicable).

- (g) Surface composition (asphalt, concrete, or dirt).
- (h) Lane and shoulder widths.
- (i) Roadway markings, traffic controls, and road signs.

(j) Weather conditions (optional unless a contributing factor), and lighting conditions.

(k) Any fixed or other objects relevant to the collision.

NOTE: Do not use a term such as "Refer to Diagram" to describe an entire category.

(2) <u>Area of Impact</u>. State what the Area of Impact (AOI) was (e.g., V-1 vs. V-2, V-1 vs. tree) and how the AOI was determined (physical evidence, vehicle damage, and/or statements).

(a) Locate the AOI with a minimum of two measurements from separate reference points.