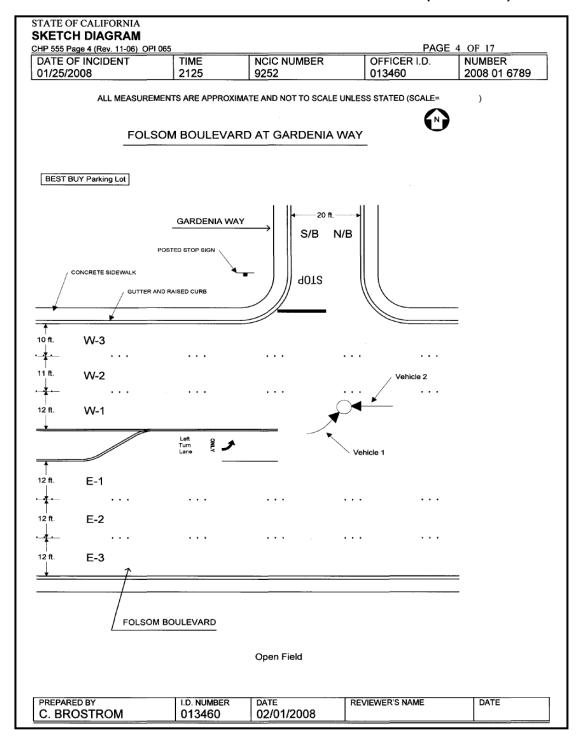

(2) <u>Scene Description</u>. The scene description should give clearly written overview of the collision scene.

- (a) Name and type of highway (county road, state route, or freeway)
- (b) Geographic location (unincorporated/city).
- (c) Roadway orientation (straight, curved, or grade).
- (d) Lane orientation (North, South, East or West).

(e) Total number of lanes and description (two way, two lane county road).

(f) Intersection description (if applicable).

- (g) Surface composition (asphalt, concrete, or dirt).
- (h) Lane and shoulder widths.
- (i) Roadway markings, traffic controls, and road signs.

(j) Weather conditions (optional unless a contributing factor), and lighting conditions.

(k) Any fixed or other objects relevant to the collision.

NOTE: Do not use a term such as "Refer to Diagram" to describe an entire category.