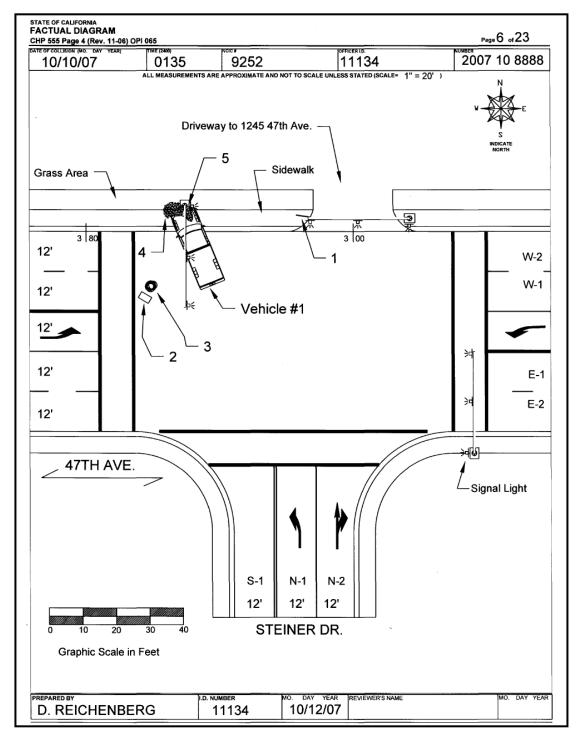

(4) <u>Physical Evidence</u>. Describe all evidence not shown on the factual diagram and legend. Include the location the evidence was found and its disposition.

(a) Examples include: paint transfers, blood evidence, document evidence, etc.

(2) <u>Area of Impact</u>. State what the Area of Impact (AOI) was (e.g., V-1 vs. V-2, V-1 vs. tree) and how the AOI was determined (physical evidence, vehicle damage, and/or statements).

(a) Locate the AOI with a minimum of two measurements from separate reference points.