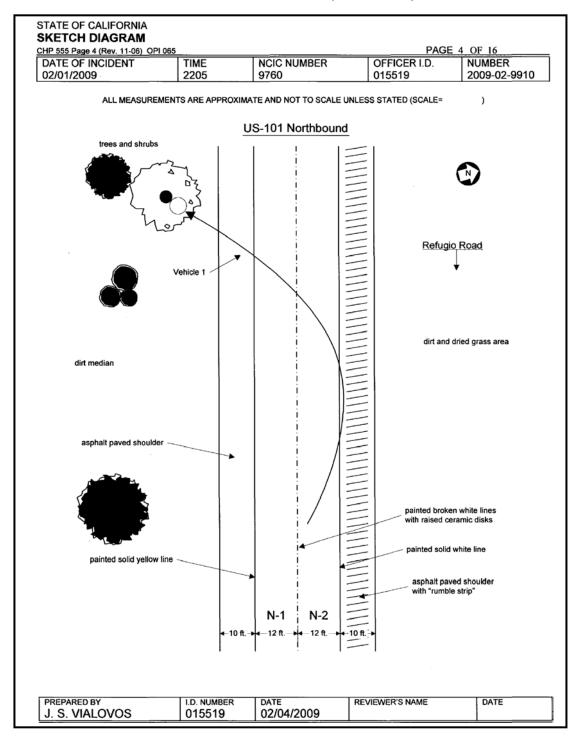

(2) <u>Scene Description</u>. The scene description should give clearly written overview of the collision scene.

- (a) Name and type of highway (county road, state route, or freeway)
- (b) Geographic location (unincorporated/city).
- (c) Roadway orientation (straight, curved, or grade).
- (d) Lane orientation (North, South, East or West).

(e) Total number of lanes and description (two way, two lane county road).

(f) Intersection description (if applicable).

- (g) Surface composition (asphalt, concrete, or dirt).
- (h) Lane and shoulder widths.
- (i) Roadway markings, traffic controls, and road signs.

(j) Weather conditions (optional unless a contributing factor), and lighting conditions.

(k) Any fixed or other objects relevant to the collision.

NOTE: Do not use a term such as "Refer to Diagram" to describe an entire category.

(2) <u>Area of Impact</u>. State what the Area of Impact (AOI) was (e.g., V-1 vs. V-2, V-1 vs. tree) and how the AOI was determined (physical evidence, vehicle damage, and/or statements).

(a) Locate the AOI with a minimum of two measurements from separate reference points.