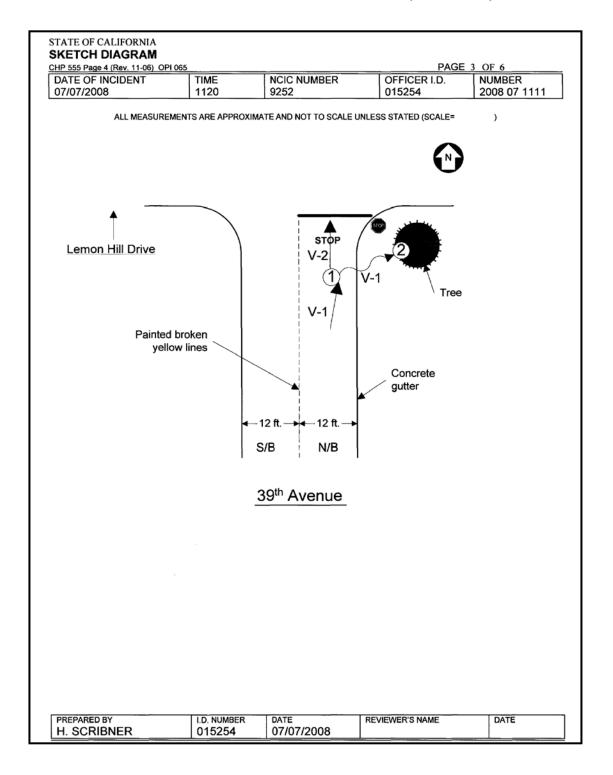

(2) <u>Scene Description</u>. The scene description should give clearly written overview of the collision scene.

- (a) Name and type of highway (county road, state route, or freeway)
- (b) Geographic location (unincorporated/city).
- (c) Roadway orientation (straight, curved, or grade).
- (d) Lane orientation (North, South, East or West).

(e) Total number of lanes and description (two way, two lane county road).

(f) Intersection description (if applicable).

- (g) Surface composition (asphalt, concrete, or dirt).
- (h) Lane and shoulder widths.
- (i) Roadway markings, traffic controls, and road signs.

(j) Weather conditions (optional unless a contributing factor), and lighting conditions.

(k) Any fixed or other objects relevant to the collision.

NOTE: Do not use a term such as "Refer to Diagram" to describe an entire category.

(2) <u>Area of Impact</u>. State what the Area of Impact (AOI) was (e.g., V-1 vs. V-2, V-1 vs. tree) and how the AOI was determined (physical evidence, vehicle damage, and/or statements).

(a) Locate the AOI with a minimum of two measurements from separate reference points.