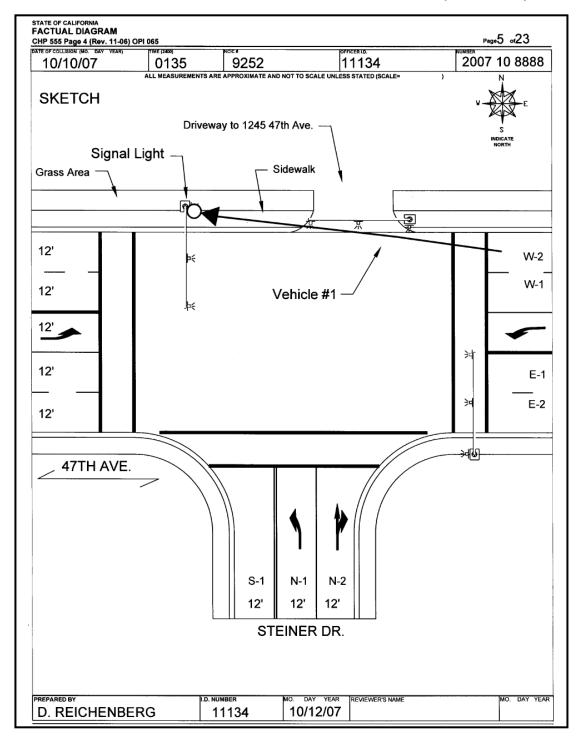

(2) <u>Scene Description</u>. The scene description should give clearly written overview of the collision scene.

- (a) Name and type of highway (county road, state route, or freeway)
- (b) Geographic location (unincorporated/city).
- (c) Roadway orientation (straight, curved, or grade).
- (d) Lane orientation (North, South, East or West).

(e) Total number of lanes and description (two way, two lane county road).

(f) Intersection description (if applicable).

- (g) Surface composition (asphalt, concrete, or dirt).
- (h) Lane and shoulder widths.
- (i) Roadway markings, traffic controls, and road signs.

(j) Weather conditions (optional unless a contributing factor), and lighting conditions.

(k) Any fixed or other objects relevant to the collision.

NOTE: Do not use a term such as "Refer to Diagram" to describe an entire category.

(2) <u>Area of Impact</u>. State what the Area of Impact (AOI) was (e.g., V-1 vs. V-2, V-1 vs. tree) and how the AOI was determined (physical evidence, vehicle damage, and/or statements).

(a) Locate the AOI with a minimum of two measurements from separate reference points.