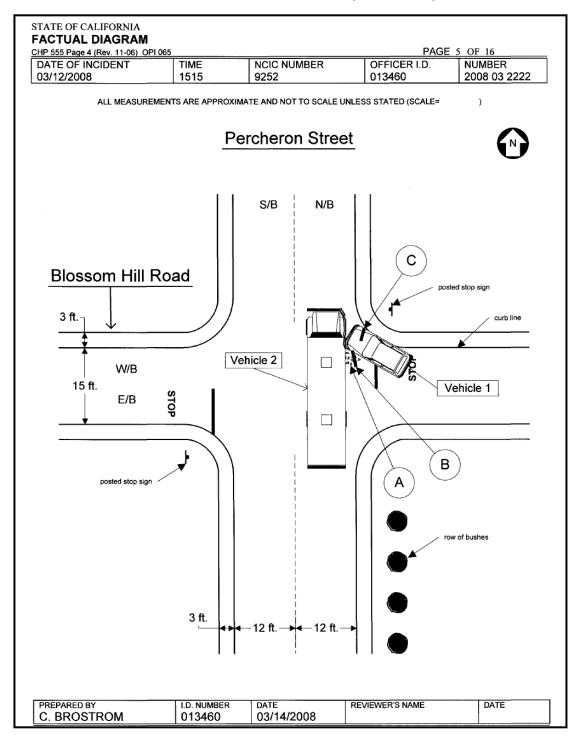

(2) <u>Scene Description</u>. The scene description should give clearly written overview of the collision scene.

- (a) Name and type of highway (county road, state route, or freeway)
- (b) Geographic location (unincorporated/city).
- (c) Roadway orientation (straight, curved, or grade).
- (d) Lane orientation (North, South, East or West).

(e) Total number of lanes and description (two way, two lane county road).

(f) Intersection description (if applicable).

- (g) Surface composition (asphalt, concrete, or dirt).
- (h) Lane and shoulder widths.
- (i) Roadway markings, traffic controls, and road signs.

(j) Weather conditions (optional unless a contributing factor), and lighting conditions.

(k) Any fixed or other objects relevant to the collision.

NOTE: Do not use a term such as "Refer to Diagram" to describe an entire category.

(2) <u>Area of Impact</u>. State what the Area of Impact (AOI) was (e.g., V-1 vs. V-2, V-1 vs. tree) and how the AOI was determined (physical evidence, vehicle damage, and/or statements).

(a) Locate the AOI with a minimum of two measurements from separate reference points.