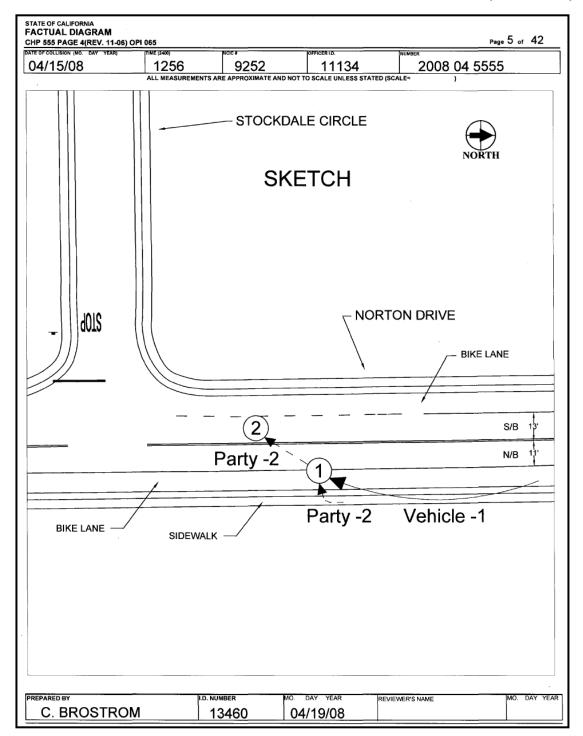

(2) <u>Scene Description</u>. The scene description should give clearly written overview of the collision scene.

- (a) Name and type of highway (county road, state route, or freeway)
- (b) Geographic location (unincorporated/city).
- (c) Roadway orientation (straight, curved, or grade).
- (d) Lane orientation (North, South, East or West).

(e) Total number of lanes and description (two way, two lane county road).

(f) Intersection description (if applicable).

- (g) Surface composition (asphalt, concrete, or dirt).
- (h) Lane and shoulder widths.
- (i) Roadway markings, traffic controls, and road signs.

(j) Weather conditions (optional unless a contributing factor), and lighting conditions.

(k) Any fixed or other objects relevant to the collision.

NOTE: Do not use a term such as "Refer to Diagram" to describe an entire category.

(3) <u>Parties</u>. Complete, in order, the following information for each involved party:

(a) Party #\_ (name), location upon arrival or where contacted, how Party #\_ was identified, how Party #\_ was determined to have been the driver.

(b) Vehicle #\_ (make, model, and color), location upon arrival, describe damage sustained as a result of the collision, any visible damage not associated with the collision, and any mechanical defects alleged or observed.

(4) <u>Physical Evidence</u>. Describe all evidence not shown on the factual diagram and legend. Include the location the evidence was found and its disposition.

(a) Examples include: paint transfers, blood evidence, document evidence, etc.