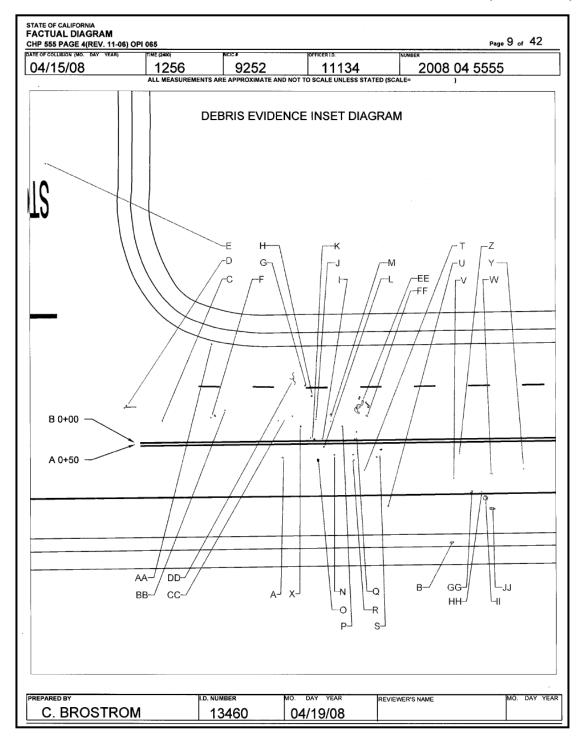

(4) <u>Physical Evidence</u>. Describe all evidence not shown on the factual diagram and legend. Include the location the evidence was found and its disposition.

(a) Examples include: paint transfers, blood evidence, document evidence, etc.