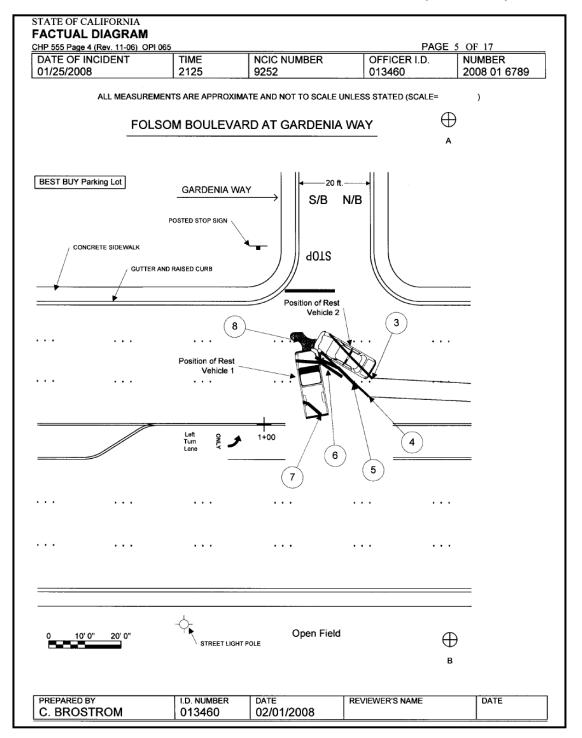

(2) <u>Area of Impact</u>. State what the Area of Impact (AOI) was (e.g., V-1 vs. V-2, V-1 vs. tree) and how the AOI was determined (physical evidence, vehicle damage, and/or statements).

(a) Locate the AOI with a minimum of two measurements from separate reference points.

(b) If more than one AOI, repeat steps above for each.

(3) Intoxication Narrative.

(a) Include the party's actions upon contact, including the symptoms of intoxication.

(b) Explain how the party was determined to be the driver.