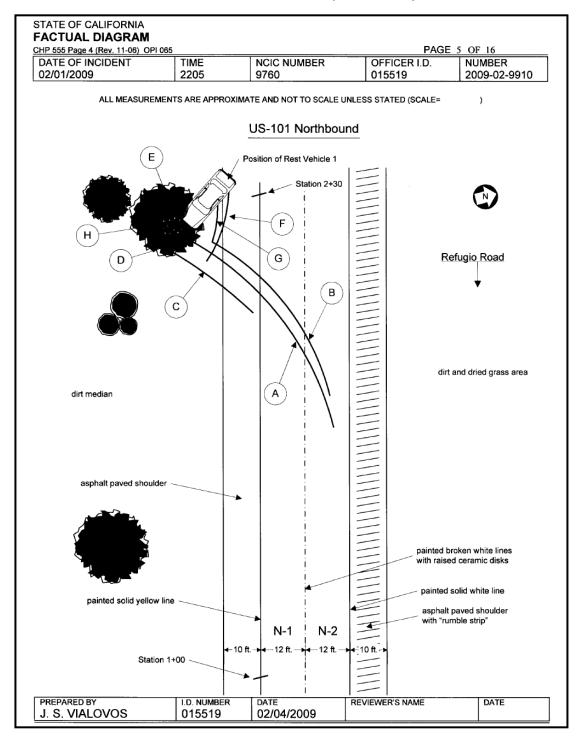

(2) <u>Scene Description</u>. The scene description should give clearly written overview of the collision scene.

- (a) Name and type of highway (county road, state route, or freeway)
- (b) Geographic location (unincorporated/city).
- (c) Roadway orientation (straight, curved, or grade).
- (d) Lane orientation (North, South, East or West).

(e) Total number of lanes and description (two way, two lane county road).

(f) Intersection description (if applicable).

- (g) Surface composition (asphalt, concrete, or dirt).
- (h) Lane and shoulder widths.
- (i) Roadway markings, traffic controls, and road signs.

(j) Weather conditions (optional unless a contributing factor), and lighting conditions.

(k) Any fixed or other objects relevant to the collision.

NOTE: Do not use a term such as "Refer to Diagram" to describe an entire category.