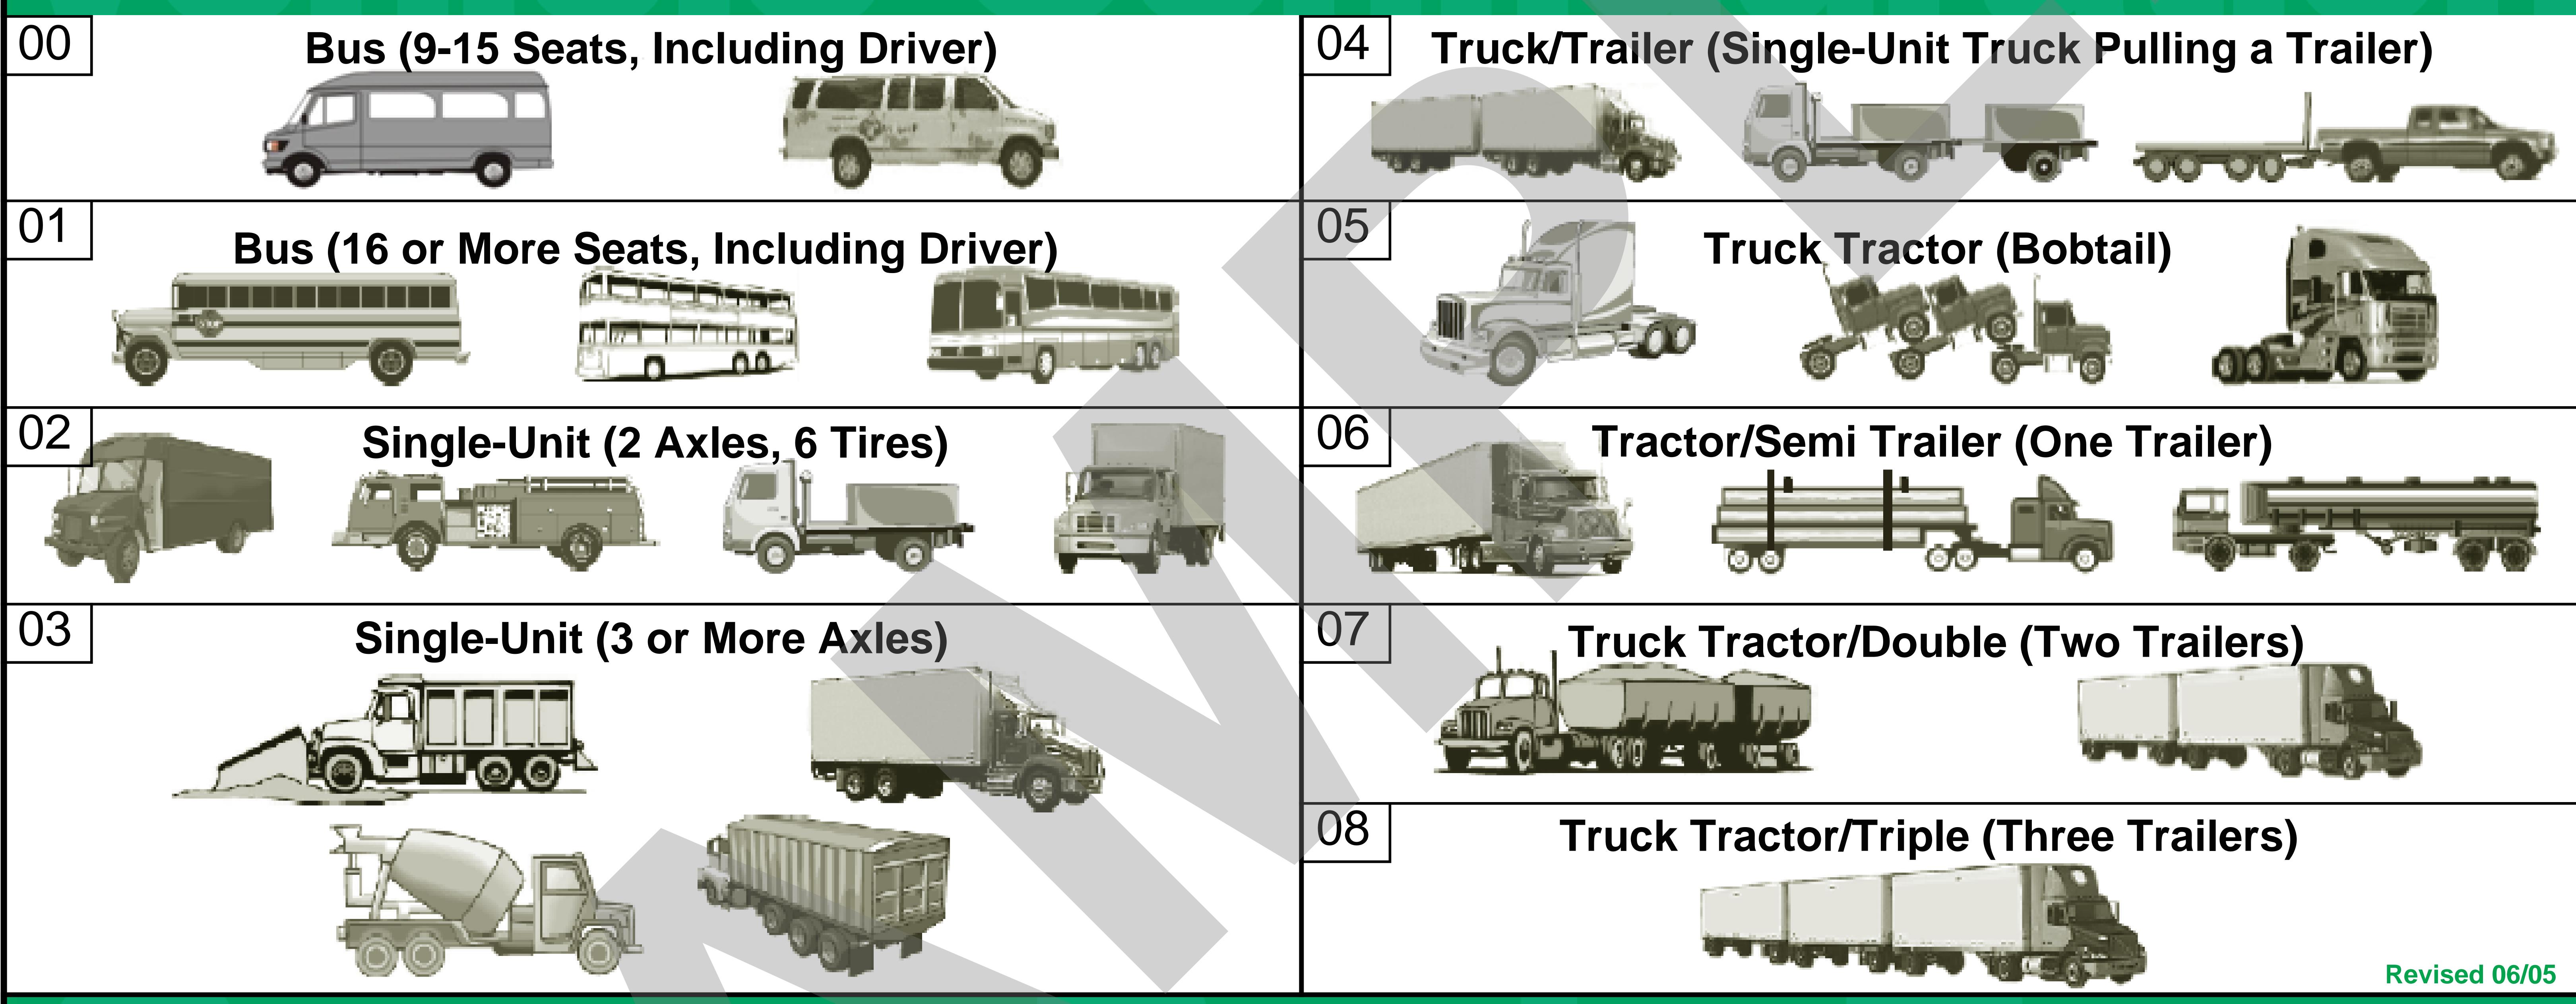

|                                                                                 | Investigating Department Reviewed by                                    |               |               |                     |         | Local                  | Case No.     | Page of                                   | Am          | nended Report |                       |
|---------------------------------------------------------------------------------|-------------------------------------------------------------------------|---------------|---------------|---------------------|---------|------------------------|--------------|-------------------------------------------|-------------|---------------|-----------------------|
| Kansas Motor Vehicle                                                            |                                                                         |               |               |                     |         |                        |              |                                           |             |               |                       |
| Accident Report                                                                 | Investigating Officer Na                                                | me            | Ba            | idge Numl           | oer     | County                 | City Name    |                                           |             |               | & Run                 |
| KDOT Form 850A Rev 1-2009                                                       |                                                                         |               |               |                     |         |                        |              |                                           |             |               |                       |
| Milepost Block No Dir Pfx On Ro                                                 | ad Name                                                                 | Road Type     | Dir Sfx       | SpdLmt              | Date of | f Accident             | (mm/dd/yyyy  | 7) Time Occur                             | r. Day      | o Fata        |                       |
|                                                                                 |                                                                         |               |               |                     |         |                        |              |                                           |             | o Injui       | <b>Y</b>              |
| From Dist   Ft/Mi   From Dir   O FROM   Dir Pfx   Ref                           | erence or At Road Name                                                  | Road Type     | Dir Sfx       | SpdLmt              | Date    | Notified (1            | mm/dd/yyyy)  | Time Notif                                | Day         | o PDC         | ) >=\$1,000           |
| Narrative: Describe each traffic unit's pre-crash move                          | ment and direction of travel                                            |               |               |                     | Date    | Arrived (1             | nm/dd/yyyy)  | Time Arriv                                | . Day       | o PDC         | ) < \$1,000           |
|                                                                                 |                                                                         |               |               |                     |         |                        |              |                                           |             | Priv          | vate Property         |
|                                                                                 |                                                                         |               |               |                     | Latituc | de (AOI)               |              | O/A                                       | WORK        | ZONE TY       | PE                    |
|                                                                                 |                                                                         |               |               |                     | Longit  | tude (AOI)             |              |                                           | 0 None A    | pply          |                       |
|                                                                                 |                                                                         |               |               |                     |         |                        |              | 000                                       | 1 Constru   | ction Zon     | ne - KDOT?            |
|                                                                                 |                                                                         |               |               |                     | Photos  | by                     |              |                                           | 2 Mainten   |               | ne - U                |
|                                                                                 |                                                                         |               |               |                     |         |                        |              | 000                                       | 3 Utility Z | one -         |                       |
| KDOT? Object 1 Damaged & Nature of Damage (shown)                               | w in diagram) Owner Stree                                               | et Address    |               |                     |         | Personal F             | hone         | 0 0 9                                     | 9 Unknow    | 'n            |                       |
| Owner Last Name First Name Mid                                                  | dle Name City                                                           |               | Sta           | te Zip              | ••••••  | Work Pho               | ne           | - LO                                      | CATION IN   | I WORK 2      | ZONE (AOI)            |
|                                                                                 |                                                                         |               |               |                     |         |                        |              | O 01 Be                                   |             |               |                       |
| KDOT? Object 2 Damaged & Nature of Damage (shows                                | v in diagram) Owner Stree                                               | et Address    |               |                     |         | Personal F             | Phone        | 0 02 Ac                                   |             |               | a                     |
|                                                                                 | 11 - NT                                                                 | •••••••••     | <b>C</b> 4 -  |                     | ••••••  | XX /1- D1              |              | <ul><li>O 03 Tr</li><li>O 04 Ac</li></ul> |             |               |                       |
| Owner Last Name First Name Mic                                                  | dle Name City                                                           |               | Sta           | te Zip              |         | Work Pho               | ne           | 0 04 AC                                   |             |               | o 99 Unknown          |
| ONLY CHECK ON                                                                   | E BOX PER CATEGORY UNLE                                                 | SS SPECIFIED  | OTHERW        | ISE                 |         |                        |              |                                           | WORK ZC     |               |                       |
| LIGHT CONDITIONS                                                                | ACC. LOCATIO                                                            |               |               |                     |         | NT CLASS               |              |                                           | ane closui  |               |                       |
| o 01 Daylight O 04 Dark: street lights on                                       | <u>(of 1st Harmful Eve</u><br><u>ON ROADWAY:</u> (within t              |               | 1 St Ha       | rmful Ev            |         | ox per side<br>Most Ha | ermful Event |                                           |             |               | ) <b>(</b>            |
| O 02 Dawn O 05 Dark: no street lights                                           |                                                                         |               |               | Other r             |         | llision                |              | o 03 W                                    | ork on sh   | oulder / n    | nedian                |
| o 03 Dusk o 99 Unknown                                                          | O 12 Intersection +                                                     |               | 0 01          | Overtui             | ned/R   | ollover                | 0            | O 04 In                                   | termittent  | or movin      | g vehicle             |
| O 03 Dusk O 99 Offkilowii                                                       | O 13 Intersection-relate                                                | ed +          |               | COLLISI             | ON W    | ITH:                   |              | 0 88 0                                    | ther:       |               |                       |
| ADVERSE WEATHER CONDITIONS                                                      | O 14 Access to Parking                                                  | g lot/Drvwy   |               | Pedest              |         |                        | 0            | O 99 U                                    | nknown      |               |                       |
| O 00 No adverse conditions                                                      | O 15 Interchange Area                                                   |               |               |                     |         | in-trans  d Vehicl     |              | *(                                        | COLLISIO    | N WITH V      | EHICLE                |
| O 01 Rain, mist, drizzle                                                        | O 16 On Crossover                                                       |               |               | Railwa              |         |                        |              | 1 st                                      | ark 1 box p |               |                       |
| o 02 Sleet, hail                                                                | O 17 Toll Plaza                                                         |               |               | Pedal               |         |                        | 0            |                                           | ful Event   | Mos           | t Harmful Event       |
| o 03 Snow                                                                       | OFF ROADWAY:                                                            |               | 0 07          | Animal              | Type:   |                        | 0            |                                           | Head on     |               |                       |
| O 04 Fog                                                                        | o 20 Shoulder                                                           |               | 30 0          | Fixed c             | bject** | *                      | 0            |                                           | Rear end    | lo import     |                       |
| O 05 Smoke                                                                      | O 21 Roadside (not sh                                                   | oulder)       | 0 09          | Other c             | bject:  |                        |              |                                           | Angle - sic | <del>-</del>  | e direction O         |
| o 06 Strong wind                                                                | <ul><li>O 22 Median</li><li>O 23 Parking lot or Res</li></ul>           | ot oroo       | 0 99          | Unknov              |         |                        |              |                                           | Sideswipe   |               |                       |
| O 07 Blowing dust, sand, etc.  O 08 Froozing roin mist drizzle                  | O 23 Parking for the New York 19 10 10 10 10 10 10 10 10 10 10 10 10 10 |               |               |                     |         | BJECT TY               |              |                                           | Backed int  |               |                       |
| <ul><li>O 08 Freezing rain, mist, drizzle</li><li>O 14 Rain &amp; fog</li></ul> | o 99 Unknown                                                            |               | <b>11 S</b> t | rmful Eve           | _       | de if applie  Most H   | armful Even  | <u>t</u> 0 88 (                           | Other:      |               |                       |
| o 14 Rain & log<br>o 16 Rain & wind O 88 Other:                                 | +INTERSECTION T                                                         | VDI           |               | Bridge              |         | ıre                    |              | o 99 L                                    | Jnknown     |               |                       |
| O 24 Sleet & fog                                                                | o 01 Four-way interse                                                   |               |               | Bridge              |         | mnaat at               | tenuator (   |                                           | TRAFFI      | C CONTR       | OIS                   |
| o 36 Snow & wind 99 Unknown                                                     | O 02 Five-way or more                                                   |               |               |                     |         | an barrie              |              |                                           |             | Road) O/A     |                       |
| SURFACE TYPE                                                                    | O 03 T - intersection                                                   |               |               |                     |         | n suppor               |              |                                           |             | T             | Type Present OK/NF  + |
| O/A                                                                             | o 04 Y - intersection                                                   |               | 0 06          | Utility d           | evices  | : pole,m               | eter,etc C   |                                           |             | 1             | 1                     |
| o o 01 Concrete                                                                 | o 05 L - intersection                                                   |               |               | Other p             |         | pole                   |              | 01 Office                                 |             | 2             | 2 2                   |
| O O O2 Gravel O O O3 Othor                                                      | o 06 Roundabout (Sa                                                     | ee Manual     |               | Building<br>Guardra |         |                        |              | O2 Traffic                                | csignal     | 3             | 3 3                   |
| o o 03 Gravel o o 88 Other:                                                     | <b>\</b>                                                                | Definitions)  |               | Sign po             |         |                        |              | 03 Stop                                   | sign        | 4             | 4                     |
| 0 0 04 Dirt<br>0 0 05 Brick 0 0 99 Unknown                                      | O 08 Part of an interch                                                 | nange         |               | Culvert             |         |                        |              | 04 Flash                                  | er          |               |                       |
| O O 05 Brick O O 99 Unknown                                                     | O 99 Unknown                                                            |               | 0 12          | Curb                |         |                        |              | o o Sield                                 | sign        |               |                       |
| SURFACE CONDITIONS O/A O/A                                                      | ROAD SPECIAL FEATUR                                                     | EES (up to 3) |               | Fence/0             |         |                        |              | JUORRY                                    | ates / sigr | nal           |                       |
| 0 0 01 Dry 0 88 Other:                                                          | □ 00 None                                                               |               |               | Hydran Barrica      |         |                        |              | 07 RR CI                                  | ossing sig  | gns           |                       |
| o o 02 Wet                                                                      | □ 01 Bridge                                                             |               |               | Mailbox             |         |                        |              | 08 No pa                                  | assing zor  | 10            |                       |
| o o 03 Snow o o 99 Unknown                                                      | □ 02 Bridge Overhead                                                    |               |               | Ditch               |         |                        |              | o O9 Cente                                | er/Edge lir | nes           |                       |
| o o 04 lce                                                                      | □ 02 Bridge Overricae □ 03 Railroad Bridge                              |               | 0 18          | Emban               | cment   |                        |              | 10 Warn                                   | ing signs   |               |                       |
| o o 05 Mud/dirt/sand                                                            | □ 03 Rainoad Bridge                                                     |               | 0 19          | Wall                |         |                        |              | 11 Scho                                   | ol zone si  | gns           |                       |
| O O 06 Debris (oil, etc.)                                                       | □ 04 KKKMO □ 05 Interchange                                             |               |               | Tree                |         |                        |              | 12 Parki                                  | ng lines    |               |                       |
| O O 07 Standing/ moving water                                                   | □ 05 linterchange □ 06 Ramp                                             |               |               | RRXIN(              | ا tixtu | res                    |              | 88 Othe                                   |             |               |                       |
| O O 08 Slush                                                                    | □ 99 Unknown                                                            |               |               | Other:  Unknov      | /n      |                        |              | )<br>5   99 Unkn                          |             |               |                       |
|                                                                                 |                                                                         |               |               | <u> </u>            |         |                        |              | I                                         |             |               |                       |