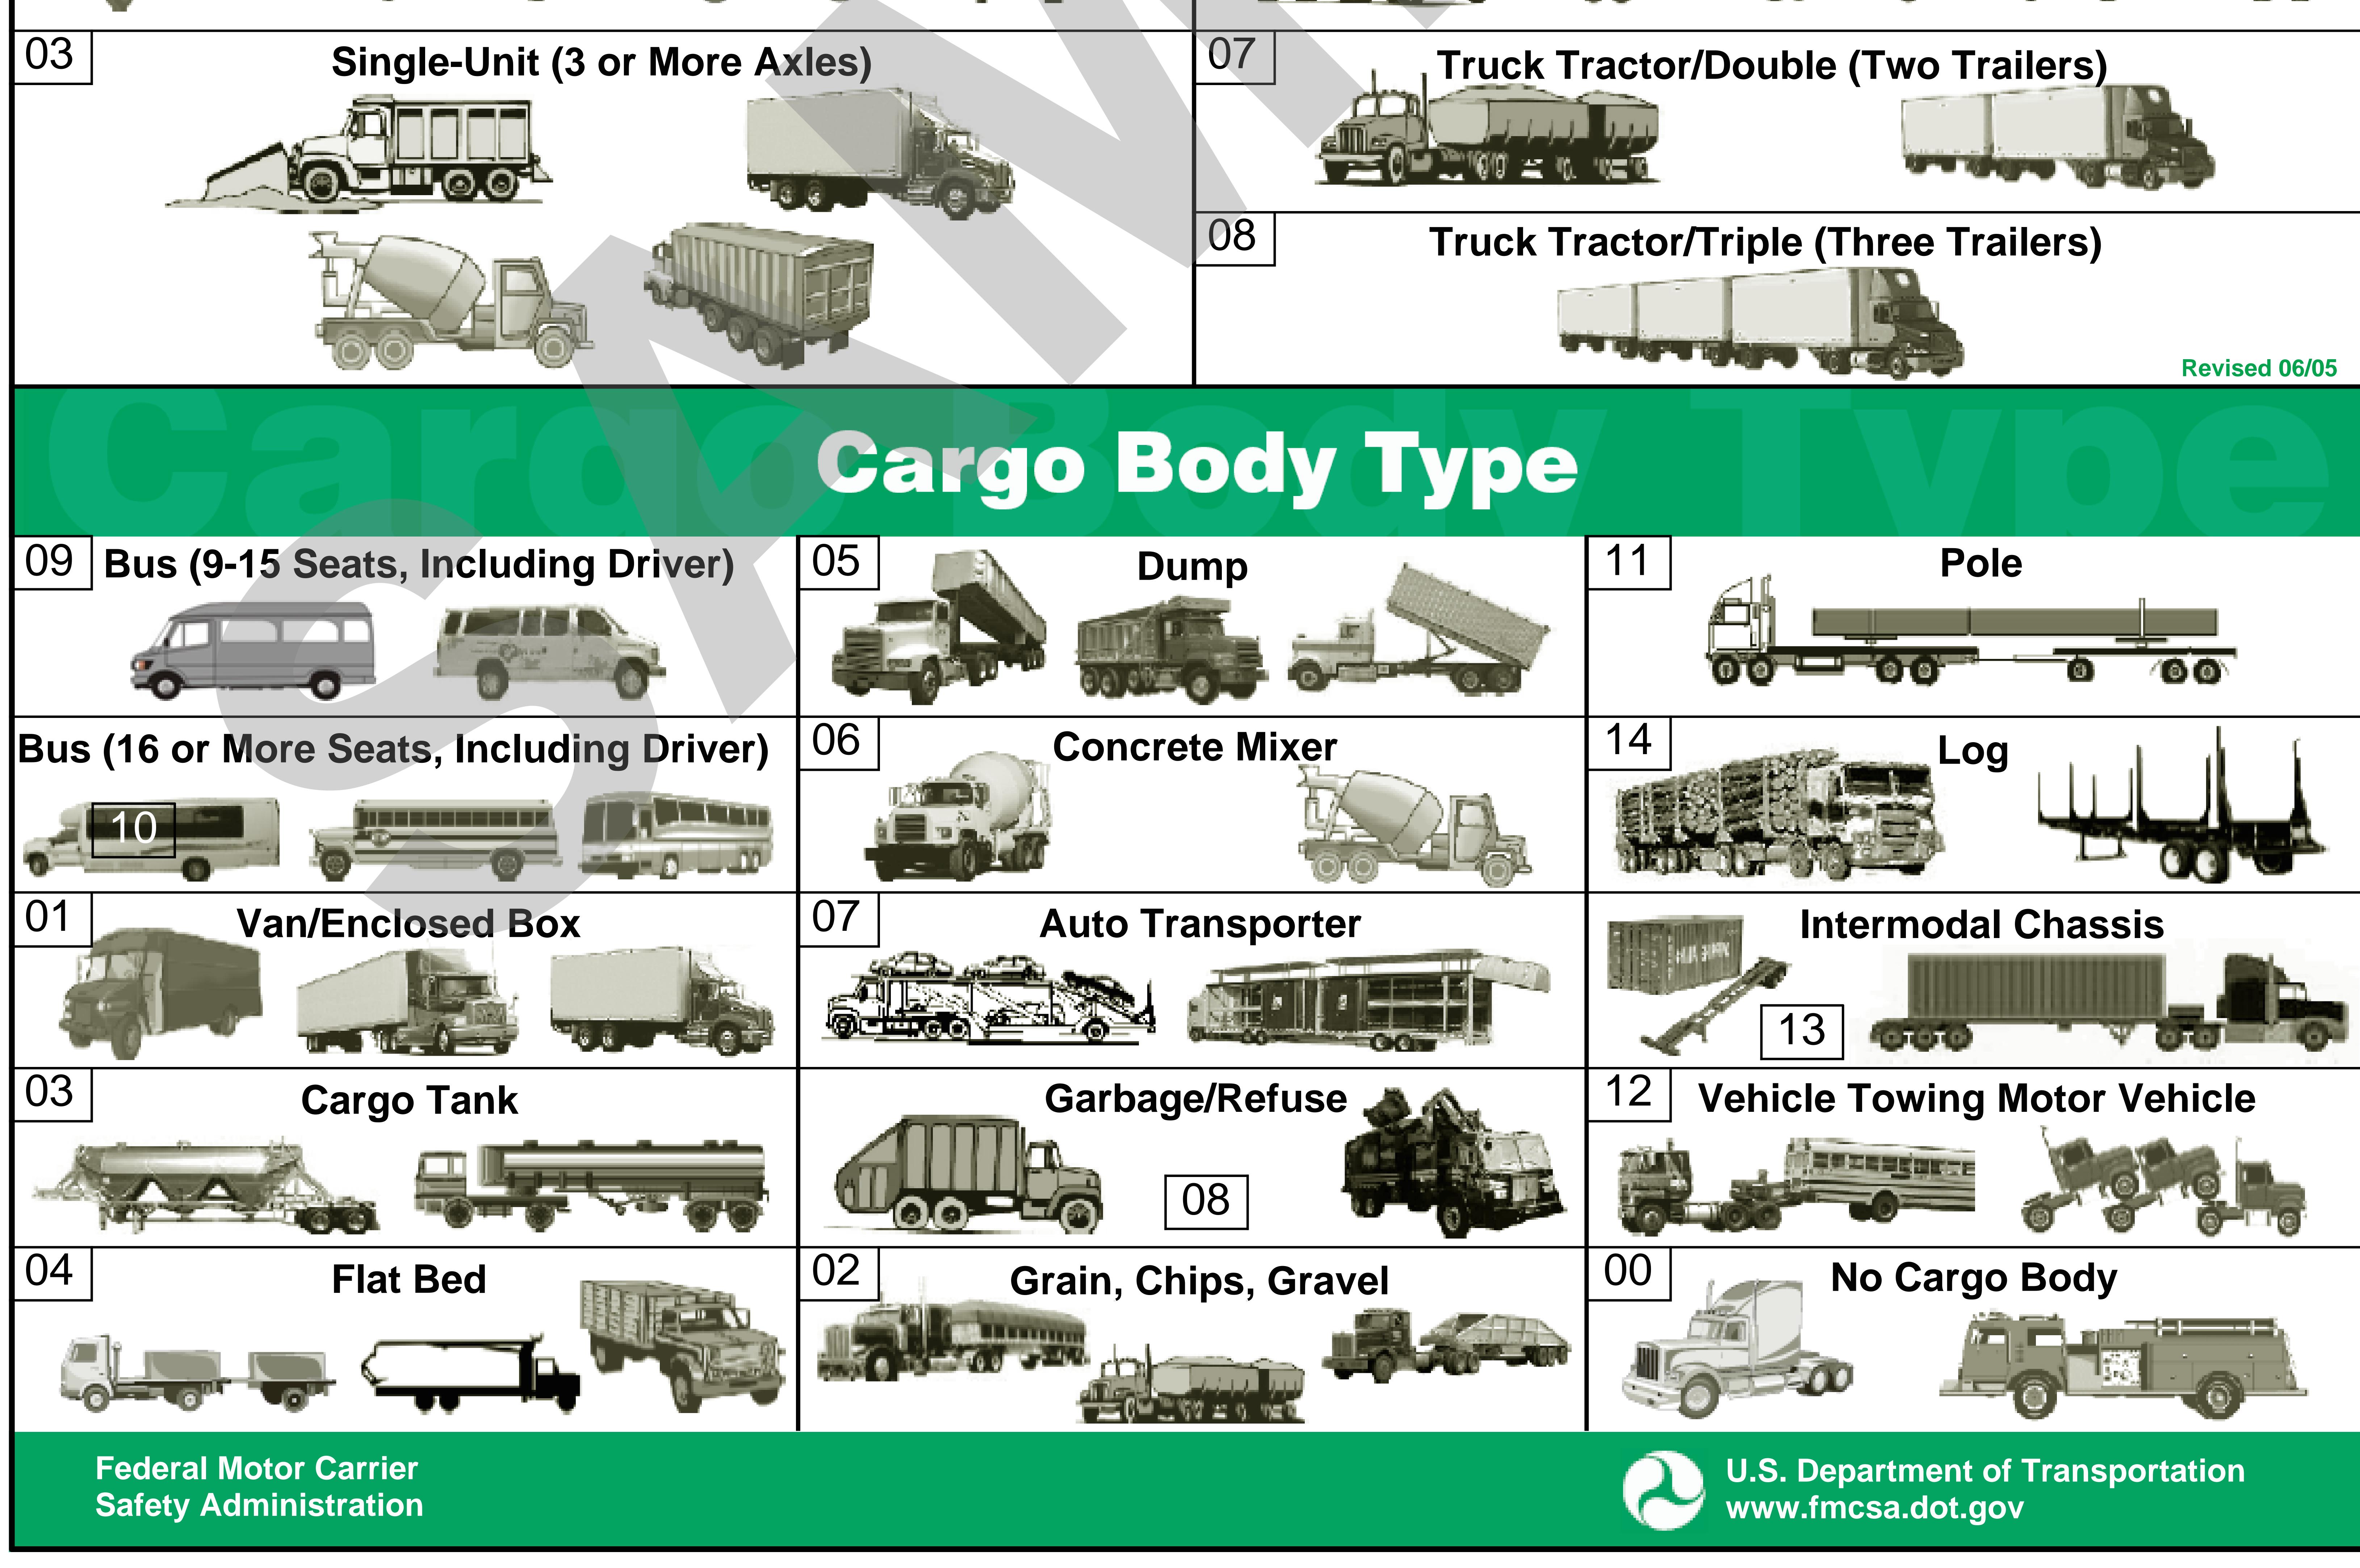

|                                                                                 | Investigating Department Reviewed by                                    |               |               |                     |         | Local                  | Case No.     | Page of                                   | Am          | nended Report |                       |
|---------------------------------------------------------------------------------|-------------------------------------------------------------------------|---------------|---------------|---------------------|---------|------------------------|--------------|-------------------------------------------|-------------|---------------|-----------------------|
| Kansas Motor Vehicle                                                            |                                                                         |               |               |                     |         |                        |              |                                           |             |               |                       |
| Accident Report                                                                 | Investigating Officer Na                                                | me            | Ba            | idge Numl           | oer     | County                 | City Name    |                                           |             |               | & Run                 |
| KDOT Form 850A Rev 1-2009                                                       |                                                                         |               |               |                     |         |                        |              |                                           |             |               |                       |
| Milepost Block No Dir Pfx On Ro                                                 | ad Name                                                                 | Road Type     | Dir Sfx       | SpdLmt              | Date of | f Accident             | (mm/dd/yyyy  | 7) Time Occur                             | r. Day      | o Fata        |                       |
|                                                                                 |                                                                         |               |               |                     |         |                        |              |                                           |             | o Injui       | <b>Y</b>              |
| From Dist   Ft/Mi   From Dir   O FROM   Dir Pfx   Ref                           | erence or At Road Name                                                  | Road Type     | Dir Sfx       | SpdLmt              | Date    | Notified (1            | mm/dd/yyyy)  | Time Notif                                | Day         | o PDC         | ) >=\$1,000           |
| Narrative: Describe each traffic unit's pre-crash move                          | ment and direction of travel                                            |               |               |                     | Date    | Arrived (1             | nm/dd/yyyy)  | Time Arriv                                | . Day       | o PDC         | ) < \$1,000           |
|                                                                                 |                                                                         |               |               |                     |         |                        |              |                                           |             | Priv          | vate Property         |
|                                                                                 |                                                                         |               |               |                     | Latituc | de (AOI)               |              | O/A                                       | WORK        | ZONE TY       | PE                    |
|                                                                                 |                                                                         |               |               |                     | Longit  | tude (AOI)             |              |                                           | 0 None A    | pply          |                       |
|                                                                                 |                                                                         |               |               |                     |         |                        |              | 000                                       | 1 Constru   | ction Zon     | ne - KDOT?            |
|                                                                                 |                                                                         |               |               |                     | Photos  | by                     |              |                                           | 2 Mainten   |               | ne - U                |
|                                                                                 |                                                                         |               |               |                     |         |                        |              | 000                                       | 3 Utility Z | one -         |                       |
| KDOT? Object 1 Damaged & Nature of Damage (shown)                               | w in diagram) Owner Stree                                               | et Address    |               |                     |         | Personal F             | hone         | 0 0 9                                     | 9 Unknow    | 'n            |                       |
| Owner Last Name First Name Mid                                                  | dle Name City                                                           |               | Sta           | te Zip              | ••••••  | Work Pho               | ne           | - LO                                      | CATION IN   | I WORK 2      | ZONE (AOI)            |
|                                                                                 |                                                                         |               |               |                     |         |                        |              | O 01 Be                                   |             |               |                       |
| KDOT? Object 2 Damaged & Nature of Damage (shows                                | v in diagram) Owner Stree                                               | et Address    |               |                     |         | Personal F             | Phone        | 0 02 Ac                                   |             |               | a                     |
|                                                                                 | 11 - NT                                                                 | •••••••••     | <b>C</b> 4 -  |                     | ••••••  | XX /1- D1              |              | <ul><li>O 03 Tr</li><li>O 04 Ac</li></ul> |             |               |                       |
| Owner Last Name First Name Mic                                                  | dle Name City                                                           |               | Sta           | te Zip              |         | Work Pho               | ne           | 0 04 AC                                   |             |               | o 99 Unknown          |
| ONLY CHECK ON                                                                   | E BOX PER CATEGORY UNLE                                                 | SS SPECIFIED  | OTHERW        | ISE                 |         |                        |              |                                           | WORK ZC     |               |                       |
| LIGHT CONDITIONS                                                                | ACC. LOCATIO                                                            |               |               |                     |         | NT CLASS               |              |                                           | ane closui  |               |                       |
| o 01 Daylight O 04 Dark: street lights on                                       | <u>(of 1st Harmful Eve</u><br><u>ON ROADWAY:</u> (within t              |               | 1 St Ha       | rmful Ev            |         | ox per side<br>Most Ha | ermful Event |                                           |             |               | ) <b>(</b>            |
| O 02 Dawn O 05 Dark: no street lights                                           |                                                                         |               |               | Other r             |         | llision                |              | o 03 W                                    | ork on sh   | oulder / n    | nedian                |
| o 03 Dusk o 99 Unknown                                                          | O 12 Intersection +                                                     |               | 0 01          | Overtui             | ned/R   | ollover                | 0            | O 04 In                                   | termittent  | or movin      | g vehicle             |
| O 03 Dusk O 99 Offkilowii                                                       | O 13 Intersection-relate                                                | ed +          |               | COLLISI             | ON W    | ITH:                   |              | 0 88 0                                    | ther:       |               |                       |
| ADVERSE WEATHER CONDITIONS                                                      | O 14 Access to Parking                                                  | g lot/Drvwy   |               | Pedest              |         |                        | 0            | O 99 U                                    | nknown      |               |                       |
| O 00 No adverse conditions                                                      | O 15 Interchange Area                                                   |               |               |                     |         | in-trans  d Vehicl     |              | *(                                        | COLLISIO    | N WITH V      | EHICLE                |
| O 01 Rain, mist, drizzle                                                        | O 16 On Crossover                                                       |               |               | Railwa              |         |                        |              | 1 st                                      | ark 1 box p |               |                       |
| o 02 Sleet, hail                                                                | O 17 Toll Plaza                                                         |               |               | Pedal               |         |                        | 0            |                                           | ful Event   | Mos           | t Harmful Event       |
| o 03 Snow                                                                       | OFF ROADWAY:                                                            |               | 0 07          | Animal              | Type:   |                        | 0            |                                           | Head on     |               |                       |
| O 04 Fog                                                                        | o 20 Shoulder                                                           |               | 30 0          | Fixed c             | bject** | *                      | 0            |                                           | Rear end    | lo import     |                       |
| O 05 Smoke                                                                      | O 21 Roadside (not sh                                                   | oulder)       | 0 09          | Other c             | bject:  |                        |              |                                           | Angle - sic | <del>-</del>  | e direction O         |
| o 06 Strong wind                                                                | <ul><li>O 22 Median</li><li>O 23 Parking lot or Res</li></ul>           | ot oroo       | 0 99          | Unknov              |         |                        |              |                                           | Sideswipe   |               |                       |
| O 07 Blowing dust, sand, etc.  O 08 Froozing roin mist drizzle                  | O 23 Parking for the New York 19 10 10 10 10 10 10 10 10 10 10 10 10 10 |               |               |                     |         | BJECT TY               |              |                                           | Backed int  |               |                       |
| <ul><li>O 08 Freezing rain, mist, drizzle</li><li>O 14 Rain &amp; fog</li></ul> | o 99 Unknown                                                            |               | <b>11 S</b> t | rmful Eve           | _       | de if applie  Most H   | armful Even  | <u>t</u> 0 88 (                           | Other:      |               |                       |
| o 14 Rain & log<br>o 16 Rain & wind O 88 Other:                                 | +INTERSECTION T                                                         | VDI           |               | Bridge              |         | ıre                    |              | o 99 L                                    | Jnknown     |               |                       |
| O 24 Sleet & fog                                                                | o 01 Four-way interse                                                   |               |               | Bridge              |         | mnaat at               | tenuator (   |                                           | TRAFFI      | C CONTR       | OIS                   |
| o 36 Snow & wind 99 Unknown                                                     | O 02 Five-way or more                                                   |               |               |                     |         | an barrie              |              |                                           |             | Road) O/A     |                       |
| SURFACE TYPE                                                                    | O 03 T - intersection                                                   |               |               |                     |         | n suppor               |              |                                           |             | T             | Type Present OK/NF  + |
| O/A                                                                             | o 04 Y - intersection                                                   |               | 0 06          | Utility d           | evices  | : pole,m               | eter,etc C   |                                           |             | 1             | 1                     |
| o o 01 Concrete                                                                 | o 05 L - intersection                                                   |               |               | Other p             |         | pole                   |              | 01 Office                                 |             | 2             | 2 2                   |
| O O O2 Gravel O O O3 Othor                                                      | o 06 Roundabout (Sa                                                     | ee Manual     |               | Building<br>Guardra |         |                        |              | O2 Traffic                                | csignal     | 3             | 3 3                   |
| o o 03 Gravel o o 88 Other:                                                     | <b>\</b>                                                                | Definitions)  |               | Sign po             |         |                        |              | 03 Stop                                   | sign        | 4             | 4                     |
| 0 0 04 Dirt<br>0 0 05 Brick 0 0 99 Unknown                                      | O 08 Part of an interch                                                 | nange         |               | Culvert             |         |                        |              | 04 Flash                                  | er          |               |                       |
| O O 05 Brick O O 99 Unknown                                                     | O 99 Unknown                                                            |               | 0 12          | Curb                |         |                        |              | o o Sield                                 | sign        |               |                       |
| SURFACE CONDITIONS O/A O/A                                                      | ROAD SPECIAL FEATUR                                                     | EES (up to 3) |               | Fence/0             |         |                        |              | JUORRY                                    | ates / sigr | nal           |                       |
| 0 0 01 Dry 0 88 Other:                                                          | □ 00 None                                                               |               |               | Hydran Barrica      |         |                        |              | 07 RR CI                                  | ossing sig  | gns           |                       |
| o o 02 Wet                                                                      | □ 01 Bridge                                                             |               |               | Mailbox             |         |                        |              | 08 No pa                                  | assing zor  | 10            |                       |
| o o 03 Snow o o 99 Unknown                                                      | □ 02 Bridge Overhead                                                    |               |               | Ditch               |         |                        |              | o O9 Cente                                | er/Edge lir | nes           |                       |
| o o 04 lce                                                                      | □ 02 Bridge Overricae □ 03 Railroad Bridge                              |               | 0 18          | Emban               | cment   |                        |              | 10 Warn                                   | ing signs   |               |                       |
| o o 05 Mud/dirt/sand                                                            | □ 03 Rainoad Bridge                                                     |               | 0 19          | Wall                |         |                        |              | 11 Scho                                   | ol zone si  | gns           |                       |
| O O 06 Debris (oil, etc.)                                                       | □ 04 KKKMO □ 05 Interchange                                             |               |               | Tree                |         |                        |              | 12 Parki                                  | ng lines    |               |                       |
| O O 07 Standing/ moving water                                                   | □ 05 linterchange □ 06 Ramp                                             |               |               | RRXIN(              | ا tixtu | res                    |              | 88 Othe                                   |             |               |                       |
| O O 08 Slush                                                                    | □ 99 Unknown                                                            |               |               | Other:  Unknov      | /n      |                        |              | )<br>5   99 Unkn                          |             |               |                       |
|                                                                                 |                                                                         |               |               | <u> </u>            |         |                        |              | I                                         |             |               |                       |