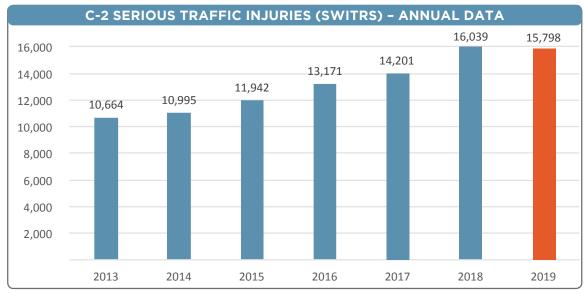

#### C-2 SERIOUS TRAFFIC INJURIES - ANNUAL DATA

**TARGET:** Based on 2012-2016 actual number of serious traffic injuries, the target will decrease 4.5 percent from 13,171 in December 2016 to 12,578 by December 31, 2019.

**PRELIMINARY RESULT:** Serious traffic injuries increased 7.8 percent from the 2016 base year of 13,171 to 14,201 in 2017.

**COUNTERMEASURES:** To reduce fatalities OTS has reached out to additional traffic safety partners to provide new and innovative projects to decrease crashes. OTS is actively working with the Strategic Highway Safety Plan, Highway Safety Improvement Plan, Active Transportation Plan and Local Roadway Safety Plans to align efforts throughout the state to work collaboratively to reduce traffic fatalities and injuries. OTS is also engaging local law enforcement agencies to keep traffic safety as an enforcement priority throughout the state.

The 2014 to 2018 data is from SWITRS (11/20/2019), the 2019 value is based on the goal that was set in the 2019 HSP.