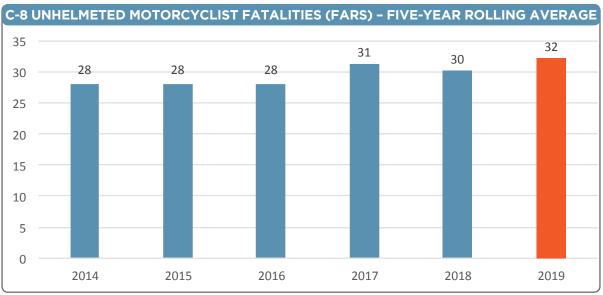

#### C-8 UNHELMETED MOTORCYCLIST FATALITIES (FARS)

**GOAL:** Reduce unhelmeted motorcyclist fatalities 10 percent from 28 (2012-2016 five-year rolling average) to 25 by December 31, 2019.

**PRELIMINARY RESULT:** Unhelmeted motorcyclist fatalities increased 7.1 percent from the 2012-2016 five-year rolling average base year of 28 to the 2014-2018 five-year rolling average of 30.

**COUNTERMEASURES:** To reduce unhelmeted motorcycle fatalities the OTS and its partners will include motorcycle safety public awareness events, conduct highly publicized motorcycle safety enforcement operations, and continue the collaborative program for training and education to reduce motorcycle- involved collisions.

The 2014 to 2018 data is from FARS (11/20/2019), the 2019 value is based on the goal that was set in the 2019 HSP.