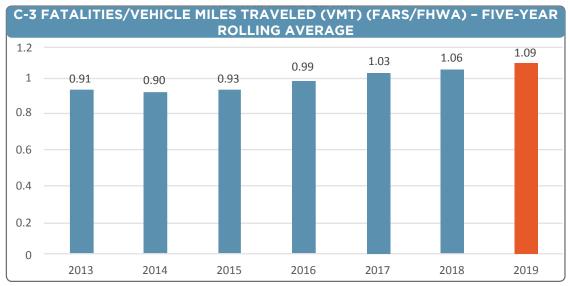

# C-3 FATALITIES/VEHICLE MILES TRAVELED (VMT) (FARS/FHWA) - FIVE-YEAR ROLLING AVERAGE

**TARGET:** Based on the 2012-2016 five-year rolling average, the five-year average of fatalities per 100 million VMT will increase 2.5 percent from an average of 0.97 to .995 (2015-2019) by December 31, 2019.

**PRELIMINARY RESULT:** Fatalities per 100 million VMT increased 0.06 points from the 2012-2016 five-year rolling average base year of 0.97 points to the 2013-2017 five-year rolling average of 1.03.

The 2013 to 2016 data is from FARS (11/20/2018), the 2019 value is based on the goal that was set in the 2019 HSP.