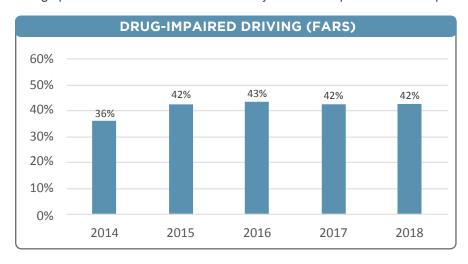

#### **DRUG-IMPAIRED DRIVING**

In 2018, 42 percent of all drivers killed in motor vehicle crashes, who were tested, tested positive for legal and/ or illegal drugs. This matched the 42 percent in 2017.

|                                           | Calendar Years      |     |     |     |     |  |  |  |
|-------------------------------------------|---------------------|-----|-----|-----|-----|--|--|--|
| DRUG-IMPAIRED DRIVING                     | 2014 2015 2016 2017 |     |     |     |     |  |  |  |
| Drivers Killed, Tested Positive for Drugs | 36%                 | 42% | 43% | 42% | 42% |  |  |  |