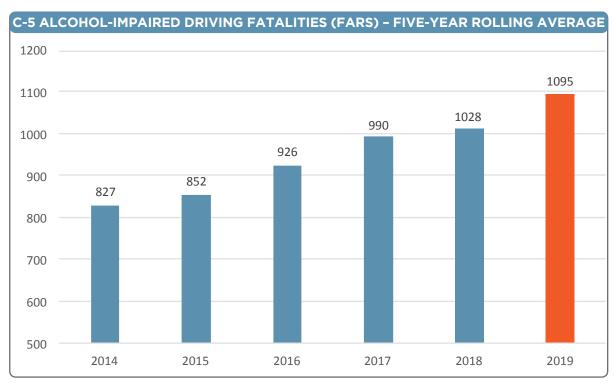

#### C-5 ALCOHOL-IMPAIRED DRIVING FATALITIES (FARS)

**GOAL:** Reduce alcohol-impaired driving fatalities 5 percent from 911 (2012-2016 five-year rolling average) to 865 by December 31, 2019.

**PRELIMINARY RESULT**: Alcohol-impaired driving fatalities increased 12.8 percent from the 2012-2016 five-year rolling average base year of 911 to the 2014-2018 five-year rolling average of 1028.

**COUNTERMEASURES:** To reduce alcohol-impaired driving fatalities the OTS and its partners will include alcohol awareness and education programs in middle schools, high school, and colleges, fund "Know Your Limit" alcohol awareness programs in local jurisdictions, fund ABC alcohol education and enforcement programs, fund Standard Field Sobriety Testing (SFST) and Advanced Roadside Impaired Driving Enforcement (ARIDE) training for law enforcement, promote and support NHTSA's alcohol awareness and DUI prevention campaigns, and conduct high visibility enforcement during NHTSA mobilizations and campaigns.

The 2014 to 2018 data is from FARS (11/20/2019), the 2019 value is based on the goal that was set in the 2019 HSP.