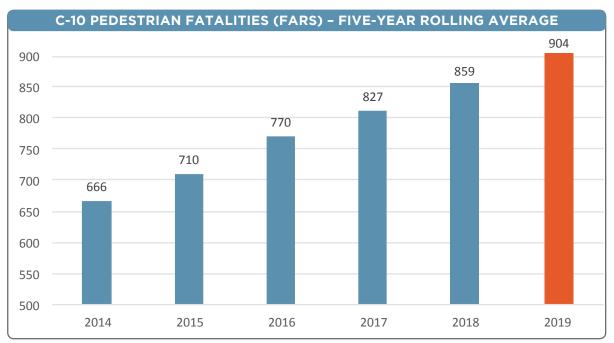

#### C-10 PEDESTRIAN FATALITIES (FARS)

**GOAL:** Reduce pedestrian fatalities 4 percent from 756 (2012-2016 five-year rolling average) to 726 by December 31, 2019.

**PRELIMINARY RESULT:** Pedestrian fatalities increased 13.6 percent from the 2012-2016 five-year rolling average base year of 756 to the 2014-2018 five-year rolling average of 859.

**COUNTERMEASURES:** To reduce pedestrian fatalities the OTS and its partners will implement driver and pedestrian safety education and awareness campaigns with an emphasis on Pedestrian Safety Month in September, provide law enforcement training on pedestrian enforcement through train-the-trainer courses, and conduct extensive engineering analysis for improved pedestrian safety at locations where there are high collision incidences.

The 2014 to 2018 data is from FARS (11/20/2019), the 2019 value is based on the goal that was set in the 2019 HSP.