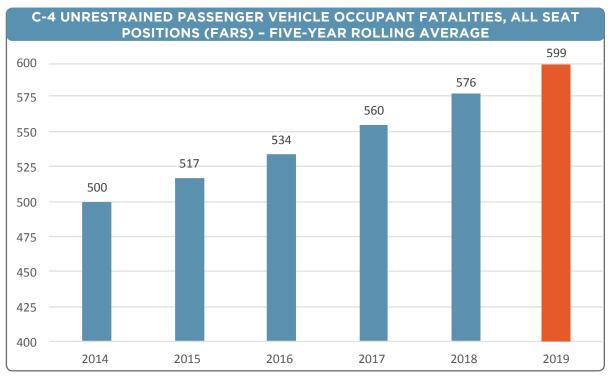

# C-4 UNRESTRAINED PASSENGER VEHICLE OCCUPANT FATALITIES, ALL SEAT POSITIONS (FARS)

**GOAL:** Reduce unrestrained passenger vehicle occupant fatalities, all seat positions, 5 percent from 529 (2012-2016 five-year rolling average) to 503 by December 31, 2019.

**PRELIMINARY RESULT:** Unrestrained passenger vehicle occupant fatalities, all seating positions, increased 8.8 percent from the 2012-2016 five-year rolling average base year of 529 to the 2014-2018 five-year rolling average of 576.