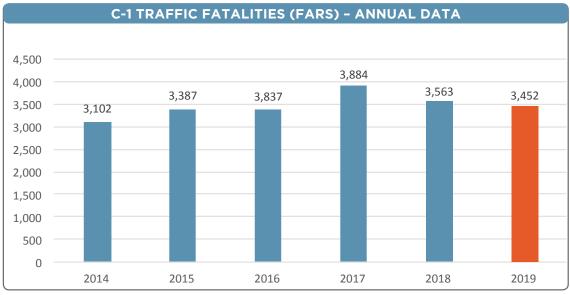

#### **C-1 TRAFFIC FATALITIES - ANNUAL DATA**

**TARGET:** Based on 2012-2016 actual number of fatalities, the target for traffic fatalities will decrease 9.0 percent from December 31, 2016 total of 3,623 to 3,297 by December 31, 2019.

PRELIMINARY RESULT: Traffic fatalities decreased 1.5 percent from the 2016 base year of 3,623 to 3,563 in 2018.

**COUNTERMEASURES:** To reduce fatalities, OTS has reached out to additional traffic safety partners to provide new and innovative projects to decrease crashes. OTS is actively working with the Strategic Highway Safety Plan, Highway Safety Improvement Plan, Active Transportation Plan and Local Roadway Safety Plans to align efforts throughout the state to work collaboratively to reduce traffic fatalities and injuries. OTS is also engaging local law enforcement agencies to keep traffic safety as an enforcement priority throughout the state.

The 2014 to 2018 data is from FARS (11/20/2019), the 2019 value is based on the goal that was set in the 2019 HSP.