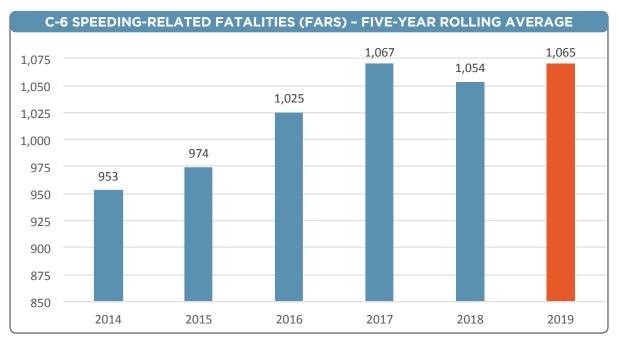

#### C-6 SPEEDING-RELATED FATALITIES (FARS)

**GOAL:** Reduce speeding-related fatalities 2 percent from 1,006 (2012-2016 five-year rolling average) to 986 by December 31, 2019.

**PRELIMINARY RESULT:** Speeding-related fatalities increased 4.7 percent from the 2012-2016 five-year rolling average base year of 1,006 to the 2014-2018 five-year rolling average of 1,054.

**COUNTERMEASURES:** To reduce speeding-related fatalities the OTS and its partners will conduct traffic safety presentations for communities, organizations, and schools, deploy changeable message signs and visible display radar trailers to curb unsafe speed and aggressive driving, conduct traffic enforcement training and illegal-street racing enforcement training for law enforcement officers, and conduct special enforcement operations targeting unsafe speed or aggressive driving.

The 2014 to 2018 data is from FARS (11/20/2019), the 2019 value is based on the goal that was set in the 2019 HSP.

2019 ANNUAL REPORT