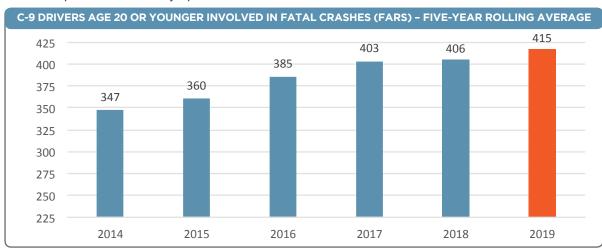

#### C-9 DRIVERS AGE 20 OR YOUNGER INVOLVED IN FATAL CRASHES (FARS)

**GOAL:** Reduce drivers age 20 or younger involved in fatal crashes 5 percent from 382 (2012-2016 five-year rolling average) to 363 by December 31, 2019.

**PRELIMINARY RESULT:** Drivers age 20 or younger involved in fatal crashes increased 6.2 percent from the 2012-2016 five-year rolling average base year of 382 to the 2014-2018 five-year rolling average of 406.

**COUNTERMEASURES:** To reduce the number of drivers age 20 or younger involved in fatal crashes the OTS and its partners will include middle school, high school, and college traffic safety campaigns; CHP supported teen traffic safety programs such as Start Smart, Every 15 Minutes, Impact Teen Drivers, and ABC enforcement for Shoulder Tap and Minor Decoy operations.

The 2014 to 2018 data is from FARS (11/20/2019), the 2019 value is based on the goal that was set in the 2019 HSP.