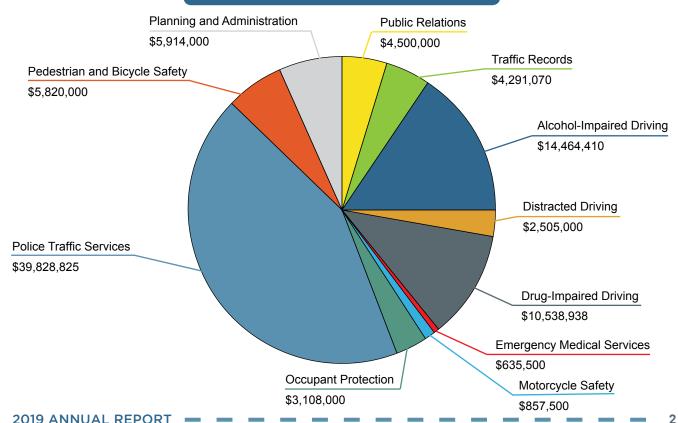

Finally, available funds are allocated to state and local governmental agencies to implement traffic safety programs and grants. The grants support planning to identify highway safety problems, provide start up "seed" money for new programs, and give new direction to existing safety programs. The funds are intended to create and help sustain innovative programs at the state and local level, and leverage commitments of state, local, and private resources.



This Annual Report (AR), required by NHTSA (23 CFR Part 1300), California Vehicle Code (Section 2905), and the Fixing America's Surface Transportation (FAST) Act provides an update on traffic safety grants active throughout the State of California as approved in the 2019 California HSP.

# FFY 2019 GRANTS

BY PROGRAM AREA \$92,463,243



**2019 ANNUAL REPORT** 

### **FATALITY REPORT**

#### **NATIONAL**

Traffic fatalities are a public health and safety concern. Nationally, traffic fatalities decreased 2.4 percent – from 37,473 fatalities in 2017 to 36,560 fatalities in 2018. For the first half of 2019, traffic fatalities are estimated at 16,890. This represents a decrease of about 3.4 percent as compared to the 17,479 reported in the first half of 2018.

There has been a gradual decrease in traffic fatalities over the past 40 years. We have seen traffic safety programs improve seat belt usage rates and reduce impaired driving. These types of programs, along with vehicle improvements, have contributed to this reduction in fatalities.

Even though we have seen a decrease in fatalities and the California Mileage Death rat