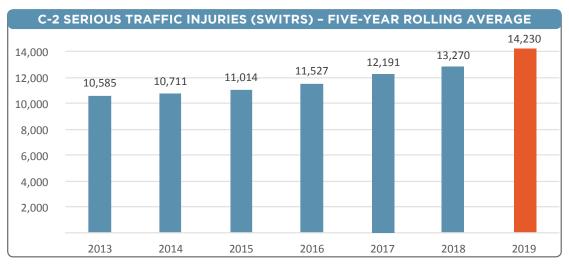

#### C-2 SERIOUS TRAFFIC INJURIES (SWITRS) - FIVE-YEAR ROLLING AVERAGE

**TARGET:** Based on the 2012-2016 five-year rolling average, the five-year average of serious injuries will increase 10.1 percent from an average of 11,527 to 12,688.1 (2015-2019) by December 31, 2019.

**PRELIMINARY RESULT:** Serious Traffic Injuries increased 5.76 percent from the 2012-2016 five-year rolling average base year of 11,527 to the 2013-2017 five-year rolling average of 12,191.

The 2013 to 2018 data is from SWITRS (11/20/2019), the 2019 value is based on the goal that was set in the 2019 HSP. 2017/2018 serious injury data was tracked and categorized differently by CHP.