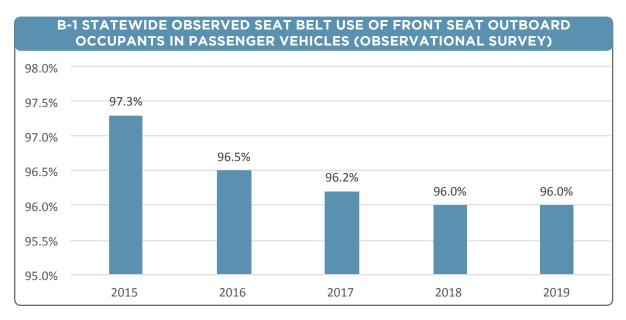

# B-1 STATEWIDE OBSERVED SEAT BELT USE OF FRONT SEAT OUTBOARD OCCUPANTS IN PASSENGER VEHICLES (OBSERVATIONAL SURVEY)

**GOAL:** Increase statewide observed seat belt use of front seat outboard occupants in passenger vehicles 1.3 percentage point from 96.2 percent (2017 observation) to 97.5 percent by December 31, 2019.

**RESULT:** Statewide observed seat belt use of front seat outboard occupants in passenger vehicles decreased by 0.2 percentage points from the 2017 base year of 96.2 percent to 96.0 percent in 2019.

**COUNTERMEASURES:** To increase statewide observed seat belt use of front seat outboard occupants in passenger vehicles the OTS and partnerships will be improving occupant protection educational and media outreach, develop occupant protection educational programs among multicultural and diverse ethnic populations, illuminate the "Click It or Ticket" message during NHTSA mobilizations on fixed freeway changeable message signs, and high visibility enforcement during "Click It or Ticket" and "CPS Awareness Week" campaigns.