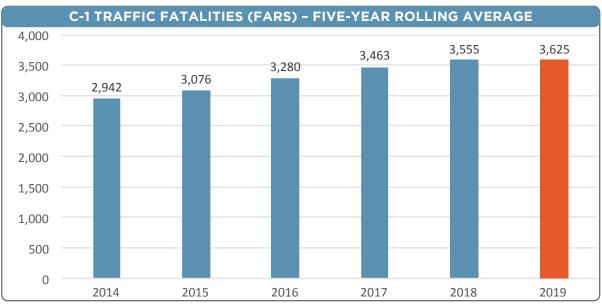

#### C-1 TRAFFIC FATALITIES (FARS) - FIVE-YEAR ROLLING AVERAGE

**TARGET:** Based on the 2012-2016 five-year rolling average, the five-year average of traffic fatalities will increase 6.4 percent from an average of 3,237 to 3,445.40 (2015-2019) by December 31, 2019.

**PRELIMINARY RESULT:** Traffic fatalities increased 9.8 percent from the 2012-2016 five-year rolling average base year of 3,237 to the 2014-2018 five-year rolling average of 3,555.

The 2014 to 2018 data is from FARS (11/20/2019), the 2019 value is based on the goal that was set in the 2019 HSP.