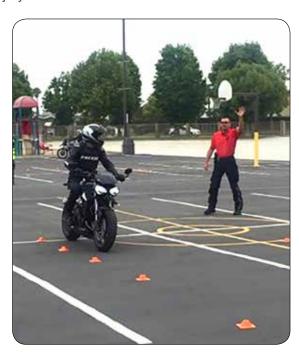

#### **MOTORCYCLE SAFETY**

Motorcycle safety stakeholders are moving forward with new actions in the effort to reduce motorcycle collisions, injuries, and fatalities. Activities include the offering of hands-on motorcycle training courses throughout the year and especially during "May is Motorcycle Safety Awareness Month," adding new information regarding DOT-compliant helmets and other personal protective equipment to the DMV Motorcycle Handbook, educating the public about the dangers of speed, distracted driving and riding during the California Motorcyclist Safety Program (CMSP) rider training courses, and evaluating the effectiveness of California's motorcycle rider training program. These and other efforts by California's motorcycle safety stakeholders will continue to work toward improved safety for motorcyclists and other road users.