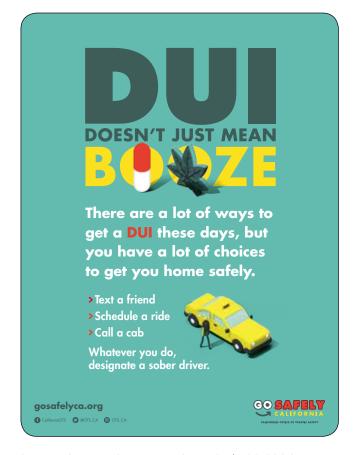

Various efforts are implemented in order to garner the public's engagement, including continuous earned media, outreach, media relations, paid media, partnerships and social media tactics. Once the public is engaged, the OTS aims to successfully educate them with potentially life-saving traffic safety messaging that they can then incorporate into their lives and the lives of their loved ones. The OTS begins the education process by informing the public about traffic safety related issues, then building public awareness of the real and significant dangers of problems, and following with social norming approaches. This process allows the OTS to contribute positive awareness and changes in traffic safety behavior over time. Through concentrated and ongoing public awareness and behavior change programs such as "Go Safely, California," "DUI Doesn't Just Mean Booze," "Just Drive," "Think Two Steps Ahead." "Click It or Ticket." "Drive Sober or Get Pulled Over," and "Buzzed Driving is Drunk Driving," often conducted in tandem with increased law enforcement efforts throughout the state, this traffic safety objective was successfully accomplished. The OTS proudly continues to be a primary source of traffic safety information for the public, media and researchers near and far. In addition to its agency website, the OTS recently launched a new website, called Go Safely, California which highlights main program areas including DUI, DUI-D, Distracted Driving, Pedestrian and Bicycle Safety and Occupant Protection. The website boasts a plethora of traffic safety information, facts, tips, statistics, and connections to other relevant resources. The website also serves to feature campaign PSAs and includes a comprehensive toolkit consisting of collateral, marketing and advertising materials that are made available for download at no cost to the public.