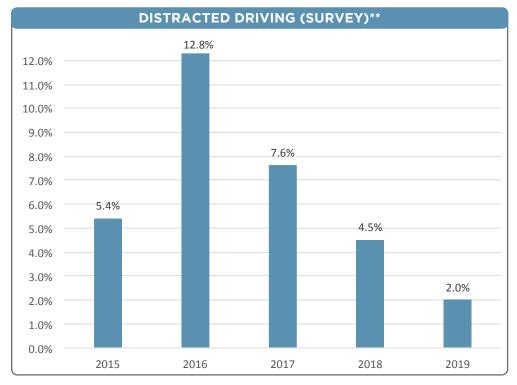

#### **DISTRACTED DRIVING (SURVEY)**

**GOAL:** Reduce the number of California drivers observed using a handheld cell phone or texting 1 percentage point from the 2017 calendar base year of 7.6 percent to 6.6 percent by December 31, 2019.

**PRELIMINARY RESULT**: The number of distracted drivers observed using a handheld cell phone or texting decreased 5.6 percentage points from the 2017 calendar base year of 7.6 percent to 2.0 percent in 2019.

|                               | Calendar Years |                     |       |       |       |  |  |  |
|-------------------------------|----------------|---------------------|-------|-------|-------|--|--|--|
| DISTRACTED DRIVING            | 2015           | 2015 2016 2017 2018 |       |       |       |  |  |  |
| Cell Phone and Texting Survey | 9.20%          | 12.80%              | 6.80% | 6.86% | 5.05% |  |  |  |