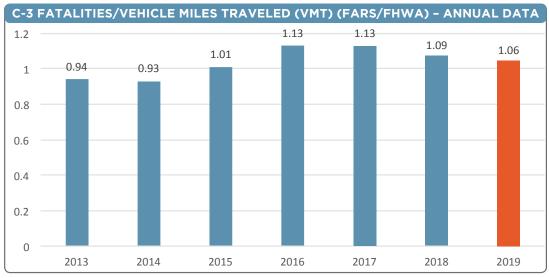

#### C-3 FATALITIES/VEHICLE MILES TRAVELED (VMT) - ANNUAL DATA

**TARGET:** Based on 2012-2016 actual number of fatalities per 100 million vehicle miles traveled, the target will decrease .13 percentage points from 1.06 from December 31st, 2016 to .93 by December 31st, 2019.

**PRELIMINARY RESULT:** Fatalities per 100 million VMT increased 0.07 points from the 2016 base year of 1.06 to 1.13 in 2017.

**COUNTERMEASURES:** To reduce fatalities OTS has reached out to additional traffic safety partners to provide new and innovative projects to decrease crashes. OTS is actively working with the Strategic Highway Safety Plan, Highway Safety Improvement Plan, Active Transportation Plan and Local Roadway Safety Plans to align efforts throughout the state to work collaboratively to reduce traffic fatalities and injuries. OTS is also engaging local law enforcement agencies to keep traffic safety as an enforcement priority throughout the state.

The 2013 to 2017 data is from FARS (11/20/2019), the 2019 value is based on the goal that was set in the 2019 HSP.