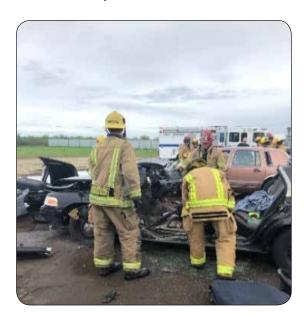

#### **EMERGENCY MEDICAL SERVICES (EMS)**

Timely access to life-saving emergency medical services is critical to the reduction of fatalities and life-altering injuries resulting from motor vehicle collisions. The OTS provides grants for cost-effective programs that incorporate strategies for improving California's

# EMERGENCY MEDICAL SERVICES (EMS) (CONTINUED)

EMS system's ability to meet the needs of motor vehicle collision victims. The OTS grants provide funding for life-saving equipment, training, reliable ambulance transportation, effective communications, public information, education, and access to data and evaluation tools.