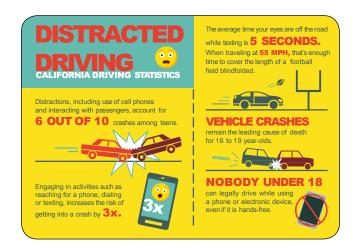

#### DISTRACTED DRIVING

National research identifies three factors for distracted driving: visual (eyes off the road); manual (hands off the wheel); and cognitive (taking your mind off driving). In 2018, 2,628 people were killed nationwide in crashes involving a distracted driver. Drivers ages 20 to 39 have the highest proportion of distraction-related fatal crashes. California laws are among the strongest in the nation and a recent OTS Opinion Survey reports that 68.40 percent of Californians identify that distracted driving- by either texting or talking- is the biggest problem on California roadways. Countermeasures include improved distracted driving data quality, increased and focused

#### **DISTRACTED DRIVING (SURVEY)**

**GOAL:** Reduce the number of California drivers observed using a handheld cell phone or texting 1 percentage point from the 2017 calendar base year of 7.6 percent to 6.6 percent by December 31, 2019.

**PRELIMINARY RESULT**: The number of distracted drivers observed using a handheld cell phone or texting decreased 5.6 percentage points from the 2017 calendar base year of 7.6 percent to 2.0 percent in 2019.

|                               | Calendar Years |                     |       |       |       |  |  |  |
|-------------------------------|----------------|---------------------|-------|-------|-------|--|--|--|
| DISTRACTED DRIVING            | 2015           | 2015 2016 2017 2018 |       |       |       |  |  |  |
| Cell Phone and Texting Survey | 9.20%          | 12.80%              | 6.80% | 6.86% | 5.05% |  |  |  |