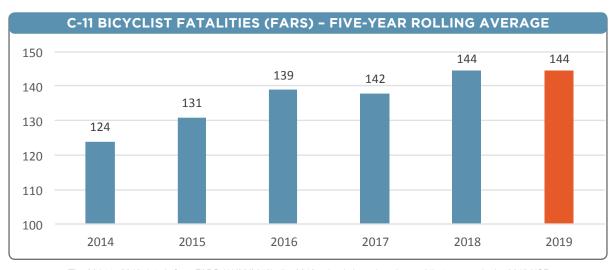

#### C-11 BICYCLIST FATALITIES (FARS)

**GOAL:** Reduce bicyclist fatalities 5 percent from 138 (2012-2016 five-year rolling average) to 131 by December 31, 2019.

**PRELIMINARY RESULT:** Bicyclist fatalities increased 4.3 percent from the 2012-2016 five-year rolling average base year of 138 to the 2014-2018 five-year rolling average of 144.

**COUNTERMEASURES:** To reduce bicyclist fatalities the OTS and its partners will implement driver and bicyclist safety education and awareness campaigns with an emphasis on Bicycle Safety Month in May, provide law enforcement training on bicycle enforcement through train-the-trainer courses, and fund adult bicycle safety programs to educate and promote safer bicycling behaviors.

The 2014 to 2018 data is from FARS (11/20/2019), the 2019 value is based on the goal that was set in the 2019 HSP.

2019 ANNUAL REPORT — — — — — — — — — — 20