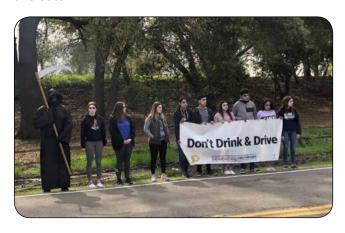

#### ALCOHOL-IMPAIRED DRIVING

Impaired driving and alcohol-related crashes represent a major threat to the safety and well-being of the public. This is especially true among young people ages 15 to 24, where impaired driving is the leading cause of death. This program is intended to prevent people from driving under the influence (DUI) of alcohol or other drugs and removes impaired drivers from the road. Alcohol-Impaired Driving programs use a comprehensive approach that incorporates funding for education, prevention, and enforcement by focusing on high-risk groups. Grant programs include: interactive youth education; college campus programs; intensive public information campaigns such as the Know Your Limit campaign; community organization involvement; equipment purchases including preliminary alcohol screening devices, portable evidential breath testing devices. DUI checkpoint trailers; and enforcement operations including DUI warrant services, DUI probation revocation programs, DUI/DL checkpoints, and DUI saturation patrols.