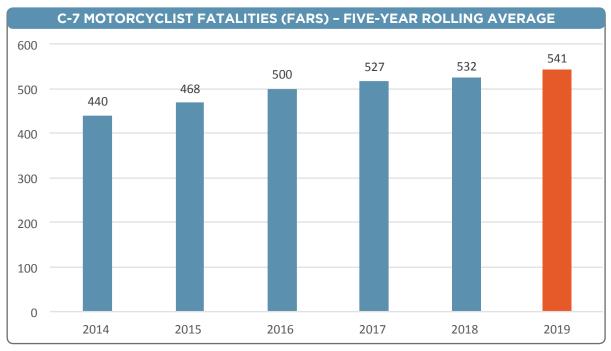

#### **C-7 MOTORCYCLIST FATALITIES (FARS)**

**GOAL:** Reduce motorcyclist fatalities 2 percent from 495 (2012-2016 five-year rolling average) to 485 by December 31, 2019.

**PRELIMINARY RESULT:** Motorcycle fatalities increased 7.4 percent from the 2012-2016 five-year rolling average base year of 495 to the 2014-2018 five-year rolling average of 532.

**COUNTERMEASURES**: To reduce motorcycle fatalities the OTS and its partners will include motorcycle safety public awareness events, conduct highly publicized motorcycle safety enforcement operations, and continue the collaborative program for training and education to reduce motorcycle- involved collisions.

The 2014 to 2018 data is from FARS (11/20/2019), the 2019 value is based on the goal that was set in the 2019 HSP.