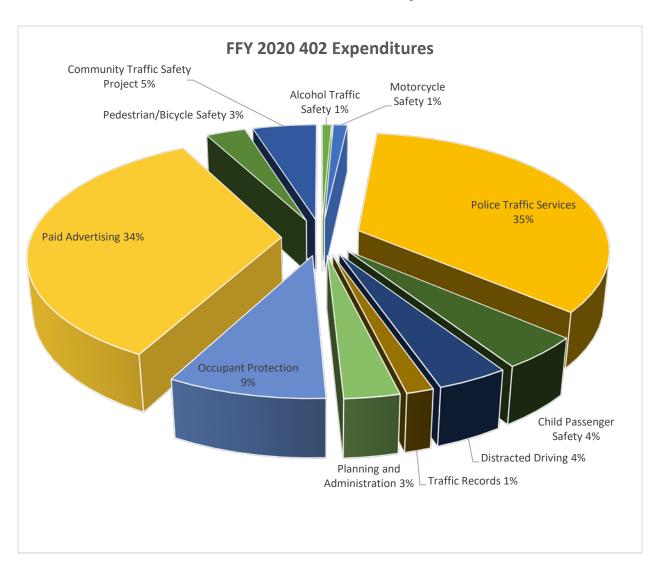

| Statewide | 09/14 - 09/30<br>09/14 - 09/30<br>09/14 - 09/30<br>09/14 - 09/30<br>09/14 - 09/30<br>Flight Dates<br>05/25 - 06/07<br>05/25 - 06/07<br>Flight Dates<br>Service Dates<br>05/01 - 08/31<br>05/01 - Ongoing | 1,627,342 677,345 365,887 1.9 Million  Impressions 1,021,485 1,900,849 828 Spots Impressions 1,397,672 186,000 1.9 Million 909,600 161 Spots 644 Spots  Focus Area All Program Areas Engaged Driving All Program Areas All Program Areas | \$50,000 Budget \$25,000 Budget \$25,500 \$50,000 A401060 A401060         | \$22,879<br>Actual Cost<br>\$24,885<br>\$49,966                         |

# **Financial Summary**



# **FFY 20 Highway Safety Plan Cost Summary**

\*Budget reflects the original HSP planned amount as loaded into GTS Budget and Actuals

| Federal Project No. | NHTSA<br>Project No. | Major<br>Program | Description                                                | *Budget verified<br>FFY20 HSP1 in G |      | Expended           |
|---------------------|----------------------|------------------|------------------------------------------------------------|-------------------------------------|------|--------------------|
| AL-2020-01-00-00    | SAL2001              | H40220           | Impaired Driving Statewide Services                        | \$ 50,000                           |      | \$<br>403.73       |
| AL-2020-AL-00-00    | S0020AL              | H40220           | Impaired Program