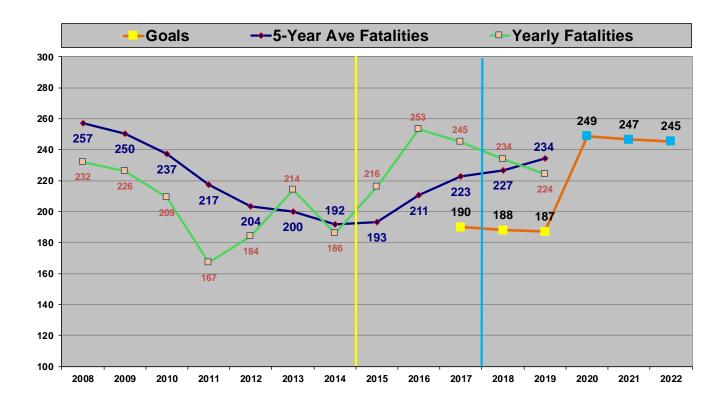

## **Performance Measures and Targets**

As evidenced in the graph below, the trend of the 5 year average fatalities from 2007 to 2014 was decreasing and the goals were set in accordance with that decreasing trend. In the time since the goals were set, fatalities have increased, resulting in the goals not being achieved. The vertical Yellow line denotes the data that was available when the yellow targets were set, the vertical blue line denotes the data that was available (up to 2017) when the blue targets (2020-2022) were set.

## Fatalities - Yearly & 5 Year Average with Targets

The performance measures have been reassessed and new goals have been set for FFY2020 and future Highway Safety Plans.