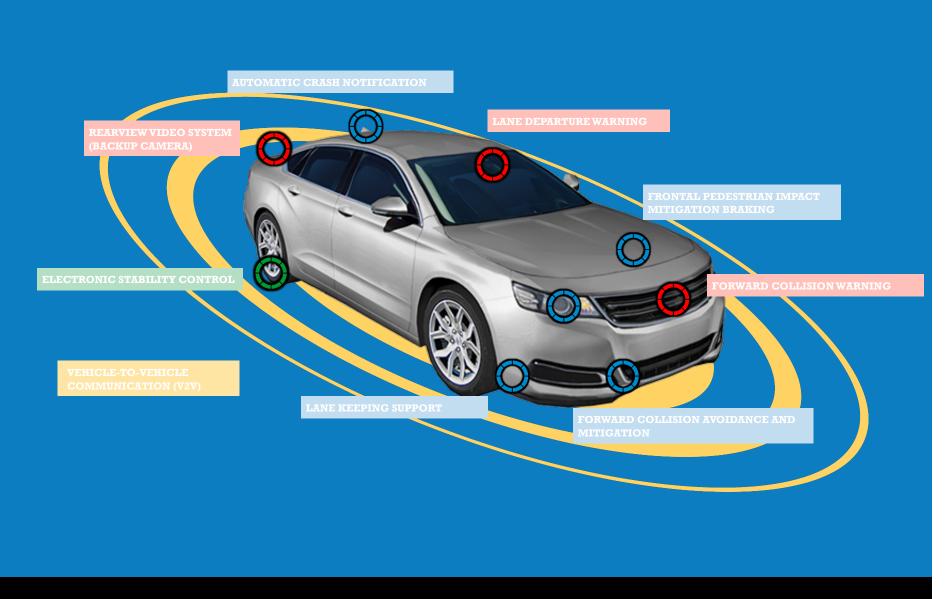

Health

> Mark R. Rosekind, Ph.D. Administrator









### **NHTSA's Lifesaving Mission**





## Reduce deaths, injuries and economic losses resulting from motor vehicle crashes











32,675 lives lost\*
2.3 million injuries
6.1 million crashes

\*95% of all transportation fatalities





On US Roadways in 2014 ...

### 94% related to human error/choice





On US Roadways in 2015 ...

### Fatalities: 9.3 % estimated increase





# 25% decrease in fatalities over 10 years: <u>Continue effective strategies!</u>

• 2015 estimated increase:

Need new tools!!





### **Technology Saves Lives**



NHTSA



#### **Technology Saves Lives**

# 613,501







### Automated Safety Technology

### Human Choices

Foundation: education/laws/enforcement











### **Safety Technologies**





#### 😠 📩 🛯 😾 🛛 Vehicle to Vehicle (V2V): Connected Automation

#### **Forward Collision**















**Intersection** 



#### 🗟 🔥 🛝 🛣 Driver Alcohol Detection System for Safety

#### Objective

### A non-invasive, seamless technology to measure driver BAC and reduce the incidence of drunk driving









- Develop deployment guidance
- Create model state policy
- Identify new tools
- Structure current tools



#### 😔 🔨 🛝 坛 🛛 Evolution: Transformative Technology

• Historically: reduce severity/mitigate injury/medical attention



• Proactive safety: avoid the crash