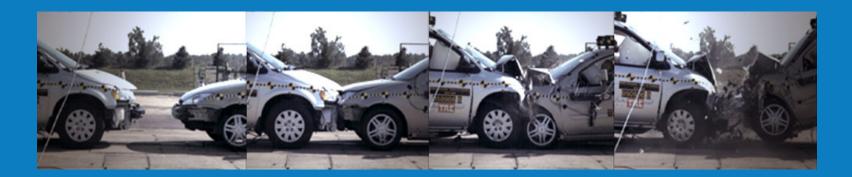

#### 😔 🔨 🛝 坛 🛛 Evolution: Transformative Technology

• Historically: reduce severity/mitigate injury/medical attention

• Proactive safety: avoid the crash