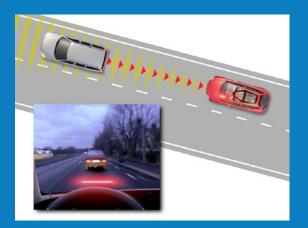

echnology Saves Lives**



NHTSA



#### **Technology Saves Lives**

# 613,501







### Automated Safety Technology

### Human Choices

Foundation: education/laws/enforcement











### **Safety Technologies**





#### 😠 📩 🛯 😾 🛛 Vehicle to Vehicle (V2V): Connected Automation

#### **Forward Collision**















**Intersection** 



#### 🗟 🔥 🛝 🛣 Driver Alcohol Detection System for Safety

#### Objective

### A non-invasive, seamless technology to measure driver BAC and reduce the incidence of drunk driving









- Develop deployment guidance
- Create model state policy
- Identify new tools
- Structure current tools



#### 😔 🔨 🛝 坛 🛛 Evolution: Transformative Technology

• Historically: reduce severity/mitigate injury/medical attention



• Proactive safety: avoid the crash