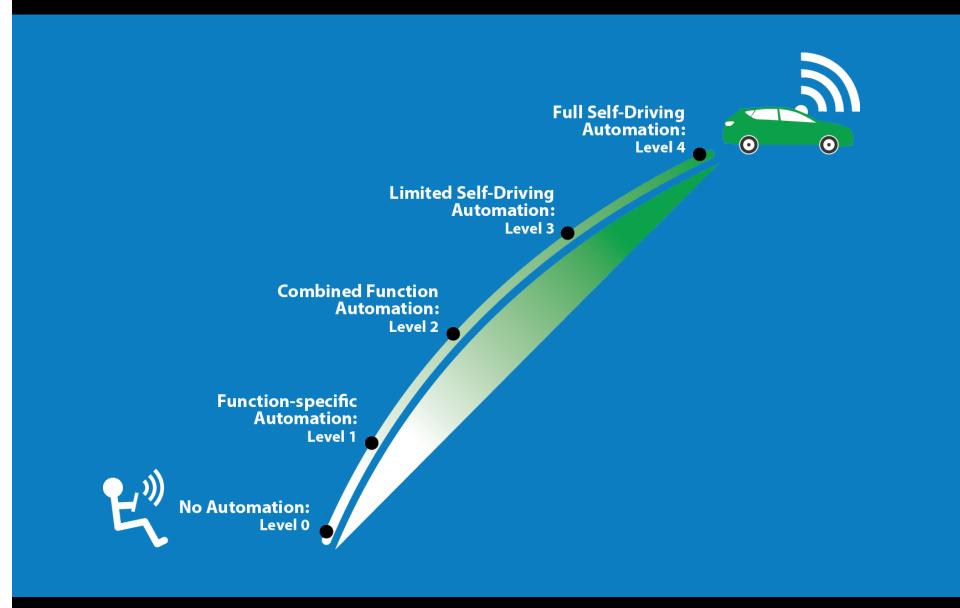

### Automated Safety Technology

### Human Choices

Foundation: education/laws/enforcement