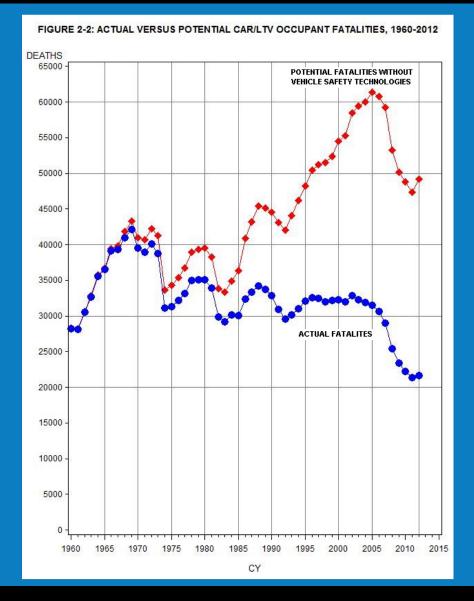

### Behind the Wheel: Public Health and Safety of Autonomous Cars

Raskin Memorial Symposium 2016 JHU Bloomberg School of Public Health

> Mark R. Rosekind, Ph.D. Administrator









### **NHTSA's Lifesaving Mission**





## Reduce deaths, injuries and economic losses resulting from motor vehicle crashes











32,675 lives lost\*
2.3 million injuries
6.1 million crashes

\*95% of all transportation fatalities





On US Roadways in 2014 ...

### 94% related to human error/choice





On US Roadways in 2015 ...

### Fatalities: 9.3 % estimated increase





# 25% decrease in fatalities over 10 years: <u>Continue effective strategies!</u>

• 2015 estimated increase:

Need new tools!!





### **Technology Saves Lives**



NHTSA



#### **Technology Saves Lives**

# 613,501







### Automated Safety Technology

### Human Choices

Foundation: education/laws/enforcement











### **Safety Technologies**





#### 😠 📩 🛯 😾 🛛 Vehicle to Vehicle (V2V): Connected Automation

#### **Forward Collision**















**Intersection** 



#### 🗟 🔥 🛝 🛣 Driver Alcohol Detection System for Safety

#### Objective

### A non-invasive, seamless technology to measure driver BAC and reduce the incidence of drunk driving









- Develop deployment guidance
- Create model state policy
- Identify new tools
- Structure current tools



#### 😔 🔨 🛝 坛 🛛 Evolution: Transformative Technology

• Historically: reduce severity/mitigate injury/medical attention



• Proactive safety: avoid the crash