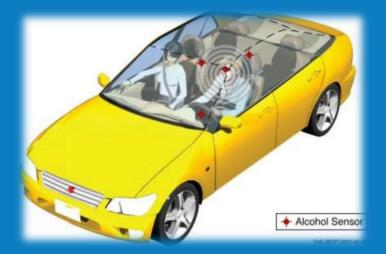

#### 🗟 🔥 🛝 🛣 Driver Alcohol Detection System for Safety

#### Objective

### A non-invasive, seamless technology to measure driver BAC and reduce the incidence of drunk driving

- Develop deployment guidance
- Create model state policy
- Identify new tools
- Structure current tools