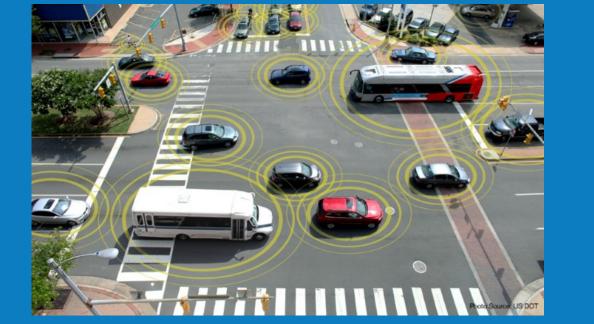

educe deaths, injuries and economic losses resulting from motor vehicle crashes











32,675 lives lost\*
2.3 million injuries
6.1 million crashes

\*95% of all transportation fatalities





On US Roadways in 2014 ...

### 94% related to human error/choice





On US Roadways in 2015 ...

### Fatalities: 9.3 % estimated increase





# 25% decrease in fatalities over 10 years: <u>Continue effective strategies!</u>

• 2015 estimated increase:

Need new tools!!





### **Technology Saves Lives**



NHTSA



#### **Technology Saves Lives**

# 613,501







### Automated Safety Technology

### Human Choices

Foundation: education/laws/enforcement











### **Safety Technologies**





#### 😠 📩 🛯 😾 🛛 Vehicle to Vehicle (V2V): Connected Automation

#### **Forward Collision**















**Intersection** 



#### 🗟 🔥 🛝 🛣 Driver Alcohol Detection System for Safety

#### Objective

### A non-invasive, seamless technology to measure driver BAC and reduce the incidence of drunk driving









- Develop deployment guidance
- Create model state policy
- Identify new tools
- Structure current tools



#### 😔 🔨 🛝 坛 🛛 Evolution: Transformative Technology

• Historically: reduce severity/mitigate injury/medical attention



• Proactive safety: avoid the crash