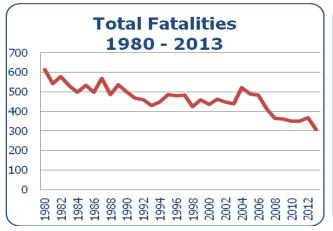

## REDUCED FATALITIES, CRASHES AND INJURIES

Current available data show the State has achieved the lowest overall traffic crash fatalities and the lowest number of alcohol-involved traffic crash fatalities in the State's history; a 50 percent decrease in overall fatalities and a 68 percent decrease in alcohol-involved fatalities between 1980 and 2013.