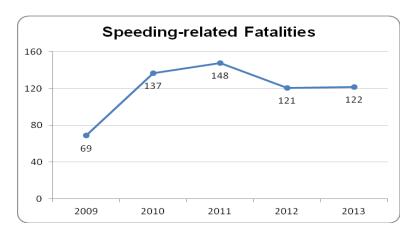

# IV. Reduce the number of speeding-related fatalities from 147\* in CY2011 to 140 in CY2013. \*CY2011 speeding-related fatalities were estimated at 147 in the 2014 HSP

FFY14 Target Outcome: Achieved and Exceeded 2013 FARS data indicate there were 122 speeding-related fatalities

New Mexico achieved and exceeded its FFY14 performance target for speeding-related fatalities and saw an 18 percent reduction in these fatalities between 2011 and 2013.

New Mexico's STEP, 100 Days and Nights and Safety Corridor projects have greatly increased law enforcement's ability to conduct targeted enforcement operations on New Mexico's roadways and to help reduce fatalities and injuries overall.