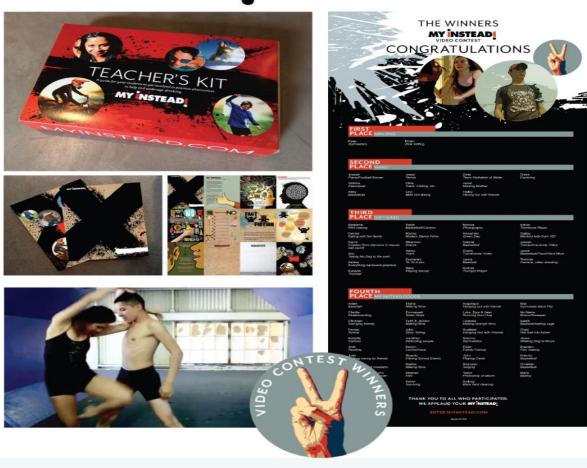

In FFY14, Safer coordinated efforts with the NMDOT/TSD and traffic safety partners to institute and administer the MyInstead Underage Drinking Prevention and Education (UDPE) program for New Mexico citizens under the age of 21, with a major focus on school-age children under 18. Educational material provided by TSD was distributed to schools and traffic safety advocates.

During FFY14, in support of the MyInstead UDPE program, the IPRC distributed 34,000 pieces of material related to underage drinking awareness. The first issue of the UDPE awareness newsletter was released electronically in September 2014. This newsletter was designed using an interactive format for a younger audience. Safer conducted two teenage focus group sessions prior to releasing this newsletter. The feedback received from the focus groups was utilized to improve the newsletter.

## **Underage Drinking Awareness - MyInstead**

The underage drinking prevention website myinstead.com is an educational resource on underage drinking prevention for educators, students, prevention coordinators, parents, administrators, law enforcement and others.

In FFY14, youth were encouraged to upload videos of what they do instead of drinking alcohol. NMDOT staff awarded prizes to the students who participated in the campaign during assemblies at Cimarron High School and the Performing Arts Public Academy.