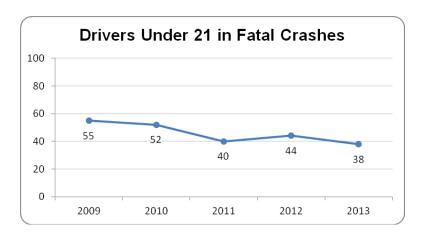

## Driver Education and Safety Reduce the number of drivers age 20 or younger involved in fatal crashes from 40 in CY2011 to 38 in CY2013.

FFY14 Target Outcome: Achieved and Exceeded 2013 FARS data indicate there were 38 under age 21 drivers in fatal crashes

New Mexico achieved and exceeded its performance target for reducing the number of under age 21 drivers in fatal crashes. The State has seen a 35 percent reduction in these crashes over the past five years and a13.6 percent reduction over the past year.