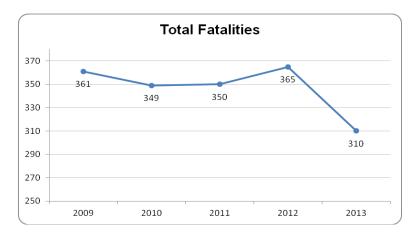

## I. Reduce the number of traffic fatalities from 353\* in CY2011 to 352 in CY2013.

\*CY2011 total fatalities were estimated at 353 in the 2014 HSP

FFY14 Target Outcome: Achieved and Exceeded 2013 FARS data indicate there were 310 total fatalities

# FFY14 Rural Target Outcome: Undetermined 2013 FARS data unavailable

New Mexico achieved and exceeded its FFY14 performance target for total fatalities; however 2013 FARS data on fatalities per 100M VMT was not available so the target outcome is undetermined. Total fatalities were reduced by 11.4 percent between 2011 and 2013.