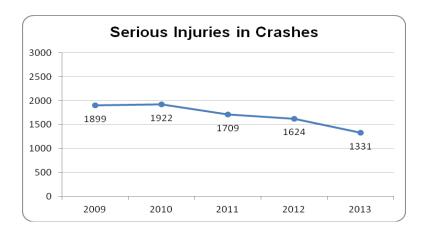

# III. Reduce the number of serious injuries in traffic crashes from 1,709 in CY2011 to 1,708 in CY2013.

FFY14 Target Outcome: Achieved and Exceeded 2013 State data indicate there were 1,331 serious injuries in traffic crashes

New Mexico achieved and exceeded its FFY14 performance target for serious injuries in crashes. Serious injuries in crashes have gone down steadily since 2010 and were reduced by 22 percent between 2011 and 2013.