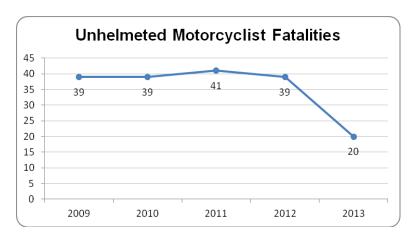

# II. Reduce the number of unhelmeted motorcyclist fatalities from 39\* in CY2011 to 38 in CY2013. (FARS data)

\*CY2011 unhelmeted motorcyclist fatalities were estimated at 39 in the 2014 HSP

FFY14 Target Outcome: Achieved and Exceeded 2013 FARS data indicate there were 20 unhelmeted motorcyclist fatalities

New Mexico achieved and exceeded its FFY14 targets for motorcyclist fatalities and unhelmeted motorcyclist fatalities. After spiking by 36 percent in 2012, motorcyclist fatalities then decreased by 36 percent in 2013. Unhelmeted motorcyclist fatalities have been declining since 2011, with FARS data indicating a 51 percent decline between 2011 and 2013; however there were 8 fatalities in 2013 in which the use of a helmet is unknown.