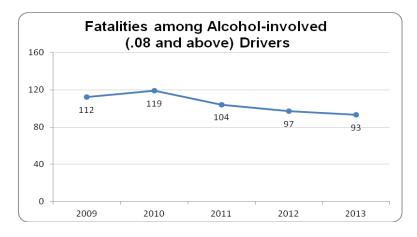

FFY14 Target Outcome: Achieved and Exceeded 2013 FARS data indicate there were 93 alcohol-involved driving fatalities

The State achieved and exceeded its FFY14 alcohol/impaired driving performance target by more than the projected figure. FARS data indicate there were 93 fatalities involving alcohol-impaired drivers in 2013, a reduction of 11 fatalities from 2011. Between 2011 and 2013, fatalities involving alcohol-impaired drivers decreased by 11 percent.

# FFY14 Target Outcome: Achieved and Exceeded 2013 FARS data indicate there were 93 alcohol-involved driving fatalities

New Mexico achieved and exceeded its 2014 HSP performance measure target of reducing the number of fatalities among alcohol-impaired drivers by more than the projected amount. FARS data indicate there were 93 fatalities involving alcohol-impaired drivers in 2013, a reduction of 11 fatalities from 2011. Between 2011 and 2013, fatalities involving alcohol-impaired drivers decreased by 11 percent.