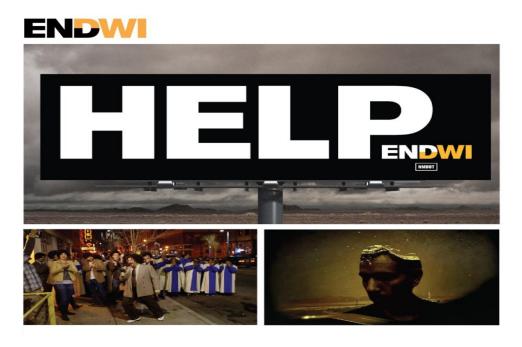

## MEDIA AND MARKETING

Through strong leadership, and collaboration and cooperation with State, local and federal partners, New Mexico continues to promote and support innovative safety initiatives in all six New Mexico Department of Transportation (NMDOT) Highway Districts. High-visibility enforcement programs and creative media campaigns, such as ENDWI; Drive Sober or Get Pulled Over; BKLUP; DNTXT Just Drive; and Click it or Ticket encourage safe, sober driving and support the NMDOT's goal of making the roadways safe for all users.

submitted for consideration each year, with only a small percentage of those entries being acknowledged by judges as worthy to receive the Telly Award.

During 2013-2014, NMDOT Traffic Safety media projects won 11 Telly Awards, 10 Ad Federation Awards and a Commercial Arts Featured TV Spot award. Telly Awards were given for ENDWI, BKLUP, It's Time, MyInstead and DNTXT television spots. Ad Federation Awards were given for BKLUP and DNTXT billboards, and ENDWI and BKLUP television spots.