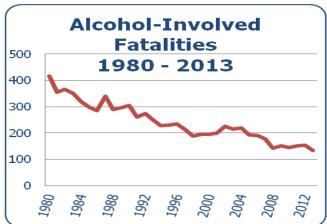

## REDUCED FATALITIES, CRASHES AND INJURIES

Current available data show the State has achieved the lowest overall traffic crash fatalities and the lowest number of alcohol-involved traffic crash fatalities in the State's history; a 50 percent decrease in overall fatalities and a 68 percent decrease in alcohol-involved fatalities between 1980 and 2013.