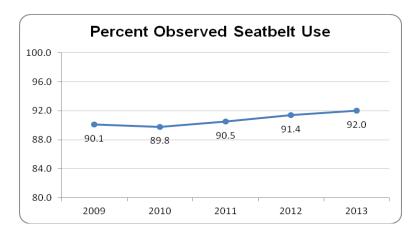

II. Increase the observed seatbelt use percentage for front-seat occupants from 91.4% in CY2012 to 91.5% in CY2013.

FFY14 Target Outcome: Achieved and Exceeded 2013 State Survey data show the observed seatbelt use percentage was 92.0

New Mexico achieved and exceeded its 2014 HSP performance measure target for increasing its observed seatbelt use percentage for front-seat occupants. Data from the 2013 New Mexico Seatbelt Use Survey show seatbelt use for front-seat occupants at 92 percent. New Mexico has increased its seatbelt use percentage for the third straight year. The State's high-visibility enforcement and media projects have been successful in keeping seatbelt use at high levels for over ten years

II. Increase the observed seatbelt use percentage for front-seat occupants from 91.4% in CY2012 to 91.5% in CY2013.

> FFY14 Target Outcome: Achieved and Exceeded 2013 State data results show a 92% observed seatbelt use

New Mexico achieved and exceeded its 2014 HSP performance measure target for increasing its observed seatbelt use percentage for front-seat occupants. Data from the 2013 New Mexico Seatbelt Use Survey show seatbelt use for front-seat occupants at 92 percent. New Mexico has increased its seatbelt use percentage for the third straight year. The State's high-visibility enforcement and media projects have been successful in keeping seatbelt use at high levels for over ten years.