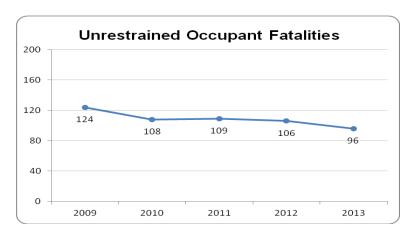

## **Occupant Protection**

I. Reduce number of unrestrained passenger vehicle occupant fatalities, all seat positions from 109 in CY2011 to 108 in CY2013.

FFY14 Target Outcome: Achieved and Exceeded 2013 FARS data indicate there were 96 unrestrained occupant fatalities

New Mexico met and exceeded its FFY14 performance target of reducing unrestrained occupant fatalities by more than the projected figure. FARS data indicate there were 96 unrestrained occupant fatalities in 2013, a reduction of 13 fatalities from 2011. Between 2011 and 2013, unrestrained occupant fatalities decreased by 12 percent.

## **Projects' Contribution to Meeting Performance Targets**

I. Reduce the number of unrestrained passenger vehicle occupant fatalities, all seat positions from 109 in CY2011 to 108 in CY2013.

FFY14 Target Outcome: Achieved and Exceeded 2013 FARS data indicate there were 96 unrestrained passenger vehicle occupant fatalities