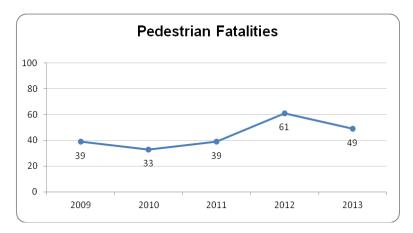

## Reduce the number of pedestrian fatalities from 41\* in 2011 to 40 in CY2013.

\*CY2011 pedestrian fatalities were estimated at 41 in the 2014 HSP

FFY14 Target Outcome: Not Met 2013 FARS data indicate there were 49 pedestrian fatalities

New Mexico did not meet its FFY14 target for pedestrian fatalities. After remaining relatively steady between 2009 and 2011, pedestrian fatalities rose by 56 percent between 2011 and 2012. They then declined by 19.7 percent between 2012 and 2013.

New Mexico has not been alone in experiencing higher pedestrian deaths; nationally, pedestrian fatalities have been on the rise since 2009. Factors cited for these increases included milder winter and early spring weather and increasing numbers of individuals distracted by texting on cell phones.