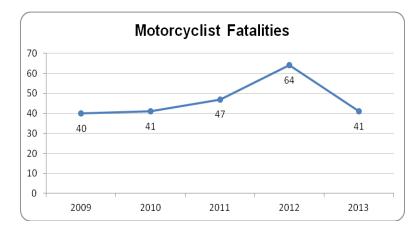

## Motorcycle Safety

I. Reduce the number of motorcyclist fatalities from 45\* in CY2011 to 44 in CY2013. (FARS data)

\*CY2011 motorcyclist fatalities were estimated at 45 in the 2014 HSP

14 Target Outcome: Achieved and Exceeded 2013 FARS data indicate there were 41 motorcyclist fatalities

New Mexico achieved and exceeded its FFY14 targets for motorcyclist fatalities and unhelmeted motorcyclist fatalities. After spiking by 36 percent in 2012, motorcyclist fatalities then decreased by 36 percent in 2013. Unhelmeted motorcyclist fatalities have been declining since 2011, with FARS data indicating a 51 percent decline between 2011 and 2013; however there were 8 fatalities in 2013 in which the use of a helmet is unknown.