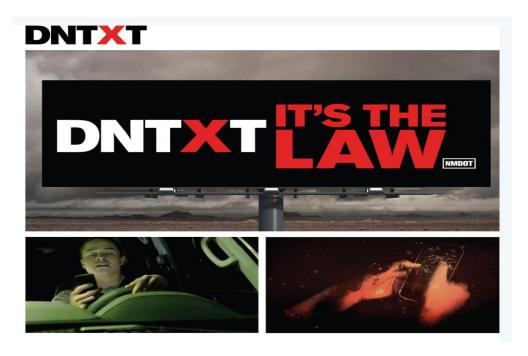

## MEDIA AND MARKETING

Through strong leadership, and collaboration and cooperation with State, local and federal partners, New Mexico continues to promote and support innovative safety initiatives in all six New Mexico Department of Transportation (NMDOT) Highway Districts. High-visibility enforcement programs and creative media campaigns, such as ENDWI; Drive Sober or Get Pulled Over; BKLUP; DNTXT Just Drive; and Click it or Ticket encourage safe, sober driving and support the NMDOT's goal of making the roadways safe for all users.

submitted for consideration each year, with only a small percentage of those entries being acknowledged by judges as worthy to receive the Telly Award.

During 2013-2014, NMDOT Traffic Safety media projects won 11 Telly Awards, 10 Ad Federation Awards and a Commercial Arts Featured TV Spot award. Telly Awards were given for ENDWI, BKLUP, It's Time, MyInstead and DNTXT television spots. Ad Federation Awards were given for BKLUP and DNTXT billboards, and ENDWI and BKLUP television spots.

## **2014 LEGISLATION**

In 2014, the State enacted legislation making texting and driving prohibited statewide. Drivers are prohibited from sending or reading text messages and emails, or from making internet searches from smart phones or other handheld wireless devices. Distracted drivers pose a serious danger to other motorists, pedestrians and bicyclists on New Mexico's roadways. The NMDOT has unveiled both a series of commercials emphasizing the dangers of texting while driving and a mobile app, DNTXT.